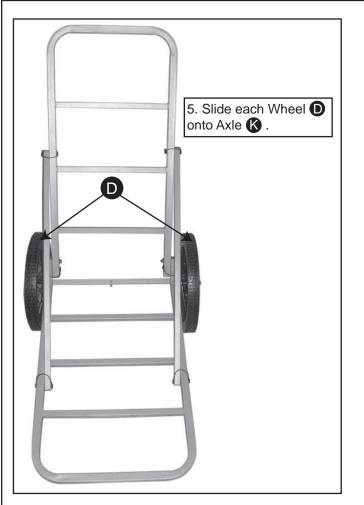

#### MODEL: PVDC-700 DEER CART

3. Insert Axle ( through Bottom Frame ). Line the holes up on the axle and the center of the bottom frame. Insert Large Cotter Pin ( to secure in place.

4. Slide Bushing (E) over each side of Axle (K)