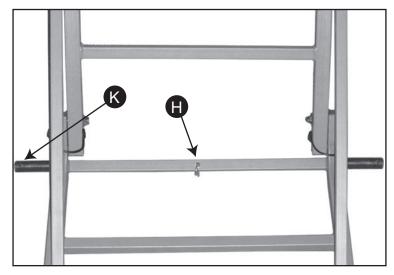

#### MODEL: PVDC-700 DEER CART

3. Insert Axle ( through Bottom Frame ). Line the holes up on the axle and the center of the bottom frame. Insert Large Cotter Pin ( to secure in place.

4. Slide Bushing (E) over each side of Axle (K)