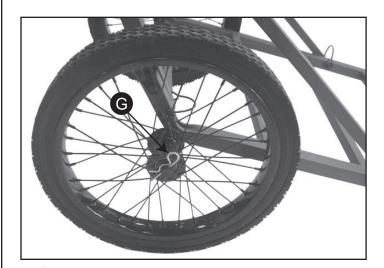

# **ASSEMBLY INSTRUCTIONS PAGE 2**

7. Insert Small Cotter Pin  $\bigcirc$  into Axle  $\bigotimes$  to hold the wheels in place.

8. Attach Tie-Down Straps **U** to Top and Bottom Frame.

©2012 (rev. 04/12)