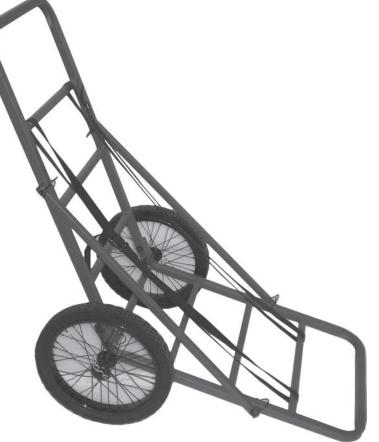

# DEER CART Model: PVDC-700

• Weight Capacity: 300 lbs.

Instruction and Safety Manual

# **DEER CART**

## Model: PVDC-700

• Weight Capacity: 300 lbs.

| PARTS LIST                                                                                                                                               |                                                                                                                    |                      |                    |
|----------------------------------------------------------------------------------------------------------------------------------------------------------|--------------------------------------------------------------------------------------------------------------------|----------------------|--------------------|
| <ul> <li>B 1 Bottom Frame</li> <li>2 Support Arm</li> <li>2 Wheel</li> <li>3 Bushing</li> </ul>                                                          | Part # OTF-518<br>Part # OBF-518<br>Part # OSA-518<br>Part # DW-224<br>Part # DB-224<br>Part # DLW-224             | Top Frame (1)        | Bottom Frame (1)   |
| <ul> <li>Small Cotter Pin</li> <li>Large Cotter Pin</li> <li>Z Tie-Down Strap</li> <li>Axle</li> <li>M10x65mm Bolt<br/>(<i>Pre-Installed</i>)</li> </ul> | Part # DLW-224<br>Part # OCP-224<br>Part # DCP-224<br>Part # DS-224<br>Part # DA-518<br>Part # 1065<br>Part # 2115 | Support Arm (2)      | D<br>Wheel (2)     |
| <b>G</b><br>Large Washer (2)                                                                                                                             | Small Cotter Pin (2)                                                                                               | Large Cotter Pin (1) | Tie-Down Strap (2) |
| Axle (1)                                                                                                                                                 | Bolt (2)                                                                                                           |                      |                    |
| Quickcl                                                                                                                                                  | <b>у</b> р (6)                                                                                                     |                      |                    |
| PRIMAL<br>VANTAGE CO.                                                                                                                                    | Pouto 10 East Basedalah NI 07860                                                                                   | LE                   | 2012 (rev. 04/     |