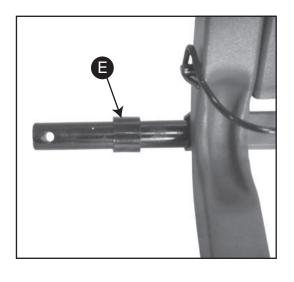

#### MODEL: PVDC-700 DEER CART

3. Insert Axle ( through Bottom Frame ). Line the holes up on the axle and the center of the bottom frame. Insert Large Cotter Pin ( to secure in place.

4. Slide Bushing (E) over each side of Axle (K)