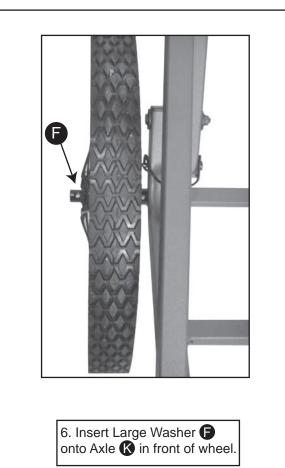

# **ASSEMBLY INSTRUCTIONS PAGE 2**

7. Insert Small Cotter Pin  $\bigcirc$  into Axle  $\bigotimes$  to hold the wheels in place.

8. Attach Tie-Down Straps **U** to Top and Bottom Frame.

©2012 (rev. 04/12)