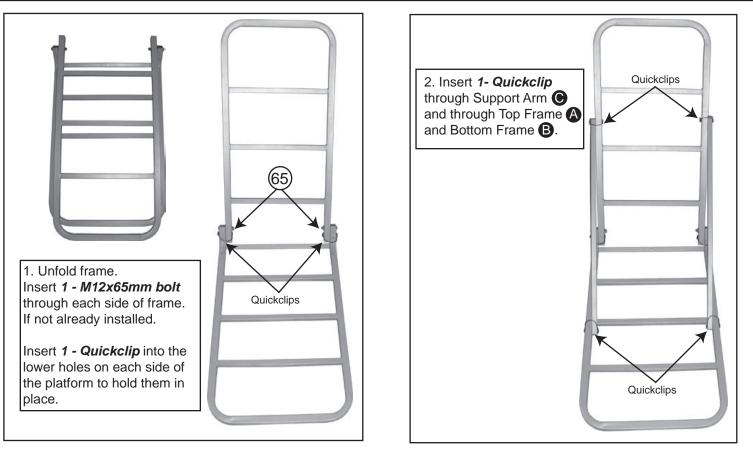

# **ASSEMBLY INSTRUCTIONS PAGE 1**

#### MODEL: PVDC-700 DEER CART

3. Insert Axle ( through Bottom Frame ). Line the holes up on the axle and the center of the bottom frame. Insert Large Cotter Pin ( to secure in place.

4. Slide Bushing (E) over each side of Axle (K)