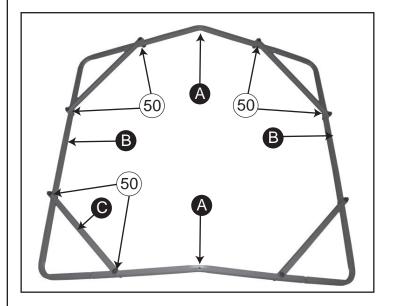

## **PARTS LIST**

A 2 Roof Frame
B 2 Roof Frame Side
C 4 Frame Brace
D 1 Roof Top
D 4 Frame Supports
D 1 Roof/Blind Cover
Part # WRF-100
Part # WRT-100
Part # WFS-100
Part # WFS-100
Part # MRB-100

## **ASSEMBLY INSTRUCTIONS PAGE 1**

1. Insert each Roof Frame A into each Roof Frame Side B.

2. Attach Frame Brace **(C)** to the top of Roof Frame **(A)** and Roof Frame Side **(B)** using **1-M10x50mm Bolt** at each point.

3. Attach the remaining Frame Braces to the top of Roof Frame and Roof Frame Sides using *1-M10x50mm bolt* at each point.

4. Attach Roof Top **D** on top the each Roof Frame **A** using **1-M10x50mm Bolt** on each side.