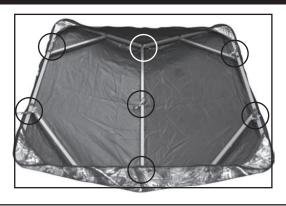

### **ASSEMBLY INSTRUCTIONS PAGE 2**

5. **UNZIP** Blind Cover from Roof Cover **F** . Attach Roof Cover f on top of the assembled Roof Kit. Set the Blind Cover aside.

Make sure that the peaks of the Roof Cover match up with the Peaks of the Roof Frames.