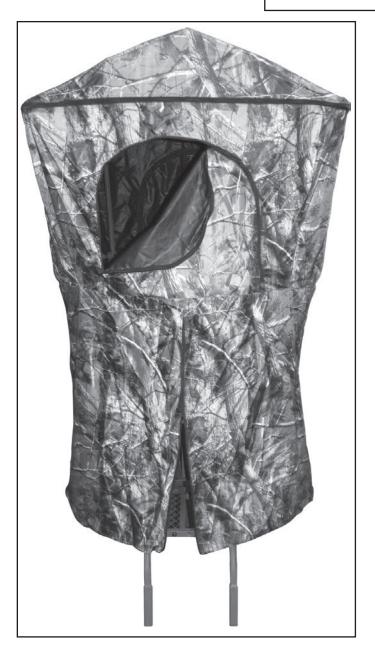

### **ASSEMBLY INSTRUCTIONS PAGE 2**

5. **UNZIP** Blind Cover from Roof Cover **F** . Attach Roof Cover f on top of the assembled Roof Kit. Set the Blind Cover aside.

Make sure that the peaks of the Roof Cover match up with the Peaks of the Roof Frames.

Make sure that the peak of the roof kit is over the ladder. This will allow easier access to the seat.

9. Zip the Blind to the Roof around Tripod. Use the ties on the bottom of the Blind to attach to the Foot Platform.