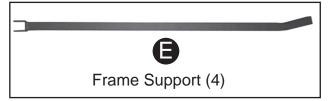

## **PARTS LIST**

A 2 Roof Frame
B 2 Roof Frame Side
C 4 Frame Brace
D 1 Roof Top
D 4 Frame Supports
D 1 Roof/Blind Cover
Part # WRF-100
Part # WRT-100
Part # WFS-100
Part # WFS-100
Part # MRB-100

Tie off where indicated.

6. Attach each Frame Support to the center of each Frame Brace (C) using 1-M10x50mm Bolt. Make sure that the curved end of the Frame Supports are facing outward.

7. Drape Blind around Shooting Rail of Tripod. Make sure the zipper is above the

ladder section.

8. Attach each Frame Support to where the Shooting Rail is attached to the Tripod using the same bolts. The brackets on the Frame Supports will fit over the Shooting Rail.

Remove the bolts holding the shooting rail on the tripod one at a time.