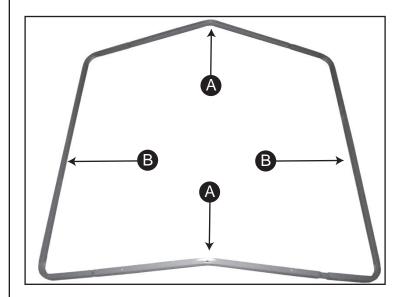

## **PARTS LIST**

A 2 Roof Frame
B 2 Roof Frame Side
C 4 Frame Brace
D 1 Roof Top
D 4 Frame Supports
D 1 Roof/Blind Cover
Part # WRF-100
Part # WRT-100
Part # WFS-100
Part # WFS-100
Part # MRB-100

## **ASSEMBLY INSTRUCTIONS PAGE 1**

1. Insert each Roof Frame A into each Roof Frame Side B.

2. Attach Frame Brace **(C)** to the top of Roof Frame **(A)** and Roof Frame Side **(B)** using **1-M10x50mm Bolt** at each point.