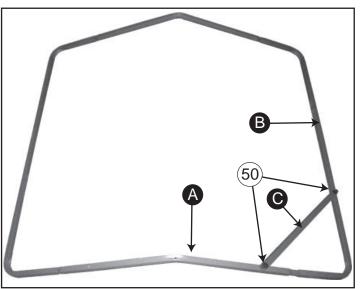

## **PARTS LIST**

A 2 Roof Frame
B 2 Roof Frame Side
C 4 Frame Brace
D 1 Roof Top
D 4 Frame Supports
D 1 Roof/Blind Cover
Part # WRF-100
Part # WRT-100
Part # WFS-100
Part # WFS-100
Part # MRB-100

#### **HARDWARE**

(50) 14 M10x50mm Bolt Part # 1055

## **ASSEMBLY INSTRUCTIONS PAGE 1**

1. Insert each Roof Frame A into each Roof Frame Side B.

2. Attach Frame Brace **(C)** to the top of Roof Frame **(A)** and Roof Frame Side **(B)** using **1-M10x50mm Bolt** at each point.

3. Attach the remaining Frame Braces to the top of Roof Frame and Roof Frame Sides using *1-M10x50mm bolt* at each point.

4. Attach Roof Top **D** on top the each Roof Frame **A** using **1-M10x50mm Bolt** on each side.