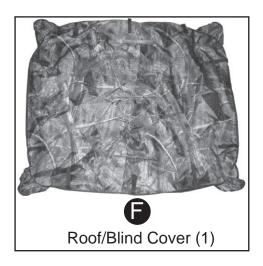

## **PARTS LIST**

A 2 Roof Frame
B 2 Roof Frame Side
C 4 Frame Brace
D 1 Roof Top
D 4 Frame Supports
D 1 Roof/Blind Cover
Part # WRF-100
Part # WRT-100
Part # WFS-100
Part # WFS-100
Part # MRB-100

### **ASSEMBLY INSTRUCTIONS PAGE 2**

5. **UNZIP** Blind Cover from Roof Cover **F** . Attach Roof Cover f on top of the assembled Roof Kit. Set the Blind Cover aside.

Make sure that the peaks of the Roof Cover match up with the Peaks of the Roof Frames.