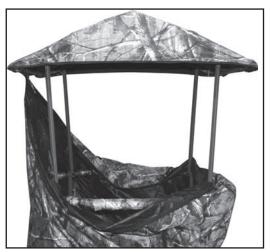

### **ASSEMBLY INSTRUCTIONS PAGE 2**

5. **UNZIP** Blind Cover from Roof Cover **F** . Attach Roof Cover f on top of the assembled Roof Kit. Set the Blind Cover aside.

Make sure that the peaks of the Roof Cover match up with the Peaks of the Roof Frames.

Tie off where indicated.

6. Attach each Frame Support to the center of each Frame Brace (C) using 1-M10x50mm Bolt. Make sure that the curved end of the Frame Supports are facing outward.

7. Drape Blind around Shooting Rail of Tripod. Make sure the zipper is above the

ladder section.

8. Attach each Frame Support to where the Shooting Rail is attached to the Tripod using the same bolts. The brackets on the Frame Supports will fit over the Shooting Rail.

Remove the bolts holding the shooting rail on the tripod one at a time.

Make sure that the peak of the roof kit is over the ladder. This will allow easier access to the seat.

9. Zip the Blind to the Roof around Tripod. Use the ties on the bottom of the Blind to attach to the Foot Platform.