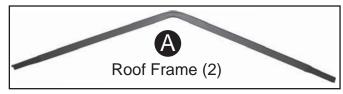

## **PARTS LIST**

A 2 Roof Frame
B 2 Roof Frame Side
C 4 Frame Brace
D 1 Roof Top
D 4 Frame Supports
D 1 Roof/Blind Cover
Part # WRF-100
Part # WRT-100
Part # WFS-100
Part # WFS-100
Part # MRB-100

## **ASSEMBLY INSTRUCTIONS PAGE 1**

1. Insert each Roof Frame A into each Roof Frame Side B.

2. Attach Frame Brace **(C)** to the top of Roof Frame **(A)** and Roof Frame Side **(B)** using **1-M10x50mm Bolt** at each point.