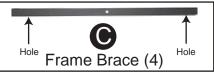

## **PARTS LIST**

A 2 Roof Frame
B 2 Roof Frame Side
C 4 Frame Brace
D 1 Roof Top
D 4 Frame Supports
D 1 Roof/Blind Cover
Part # WRF-100
Part # WRT-100
Part # WFS-100
Part # WFS-100
Part # MRB-100

## **ASSEMBLY INSTRUCTIONS PAGE 1**

1. Insert each Roof Frame A into each Roof Frame Side B.

2. Attach Frame Brace **(C)** to the top of Roof Frame **(A)** and Roof Frame Side **(B)** using **1-M10x50mm Bolt** at each point.

3. Attach the remaining Frame Braces to the top of Roof Frame and Roof Frame Sides using *1-M10x50mm bolt* at each point.

4. Attach Roof Top **D** on top the each Roof Frame **A** using **1-M10x50mm Bolt** on each side.

Tie off where indicated.

6. Attach each Frame Support to the center of each Frame Brace (C) using 1-M10x50mm Bolt. Make sure that the curved end of the Frame Supports are facing outward.

7. Drape Blind around Shooting Rail of Tripod. Make sure the zipper is above the