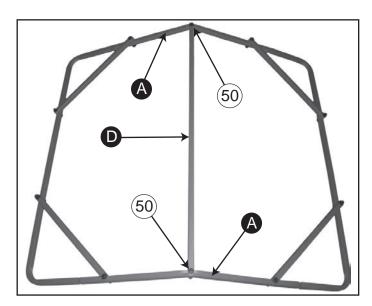

## **PARTS LIST**

A 2 Roof Frame
B 2 Roof Frame Side
C 4 Frame Brace
D 1 Roof Top
D 4 Frame Supports
D 1 Roof/Blind Cover
Part # WRF-100
Part # WRT-100
Part # WFS-100
Part # WFS-100
Part # MRB-100

3. Attach the remaining Frame Braces to the top of Roof Frame and Roof Frame Sides using *1-M10x50mm bolt* at each point.

4. Attach Roof Top **D** on top the each Roof Frame **A** using **1-M10x50mm Bolt** on each side.