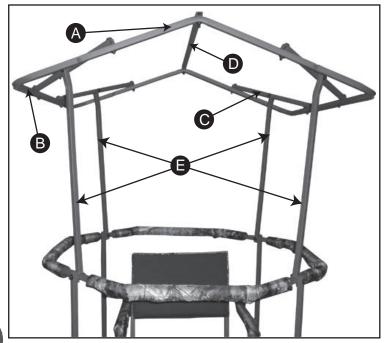

## **PARTS LIST**

A 2 Roof Frame
B 2 Roof Frame Side
C 4 Frame Brace
D 1 Roof Top
D 4 Frame Supports
D 1 Roof/Blind Cover
Part # WRF-100
Part # WRT-100
Part # WFS-100
Part # WFS-100
Part # MRB-100

## **ASSEMBLY INSTRUCTIONS PAGE 1**

1. Insert each Roof Frame A into each Roof Frame Side B.

2. Attach Frame Brace **(C)** to the top of Roof Frame **(A)** and Roof Frame Side **(B)** using **1-M10x50mm Bolt** at each point.

3. Attach the remaining Frame Braces to the top of Roof Frame and Roof Frame Sides using *1-M10x50mm bolt* at each point.

4. Attach Roof Top **D** on top the each Roof Frame **A** using **1-M10x50mm Bolt** on each side.

Tie off where indicated.

6. Attach each Frame Support to the center of each Frame Brace (C) using 1-M10x50mm Bolt. Make sure that the curved end of the Frame Supports are facing outward.

7. Drape Blind around Shooting Rail of Tripod. Make sure the zipper is above the

ladder section.

8. Attach each Frame Support to where the Shooting Rail is attached to the Tripod using the same bolts. The brackets on the Frame Supports will fit over the Shooting Rail.

Remove the bolts holding the shooting rail on the tripod one at a time.

Make sure that the peak of the roof kit is over the ladder. This will allow easier access to the seat.

9. Zip the Blind to the Roof around Tripod. Use the ties on the bottom of the Blind to attach to the Foot Platform.