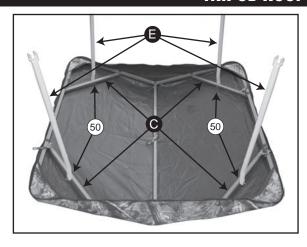

Tie off where indicated.

6. Attach each Frame Support to the center of each Frame Brace (C) using 1-M10x50mm Bolt. Make sure that the curved end of the Frame Supports are facing outward.

7. Drape Blind around Shooting Rail of Tripod. Make sure the zipper is above the

ladder section.

8. Attach each Frame Support to where the Shooting Rail is attached to the Tripod using the same bolts. The brackets on the Frame Supports will fit over the Shooting Rail.

Remove the bolts holding the shooting rail on the tripod one at a time.