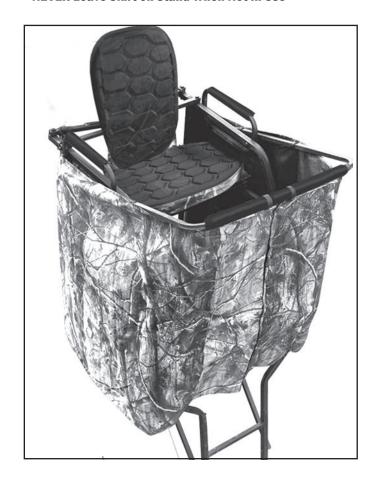

## **UNIVERSAL BLIND KIT**

## MODEL: HEH00516

- ALWAYS Wear a Safety Harness with this Product
- Install at Ground Level
- NEVER Leave Skirt on Stand When Not In Use

- 1. With the help of two other people, lower the stand to the ground.
- 2. Tie the upper part of the Skirt around the Side Rails and Shooting Rail to the points as shown.
- 3. Tie the lower part of the Skirt to the Foot Platform directly below the upper ties.
- 4. The self sticking fabric strip must run from the center of the shooting rail to the center of the foot platform.
- 5. Raise the stand following the manufacturer's instructions.

## A WARNING

**NEVER** leave skirt on ladderstand when not in use. **ALWAYS** wear a Full Body Safety Harness when using your treestand or installing any accessories.

FIELD & STREAM
1871

Distributed by Primal Vantage Company Inc. 685 Route 10 East, Randolph, NJ 07869