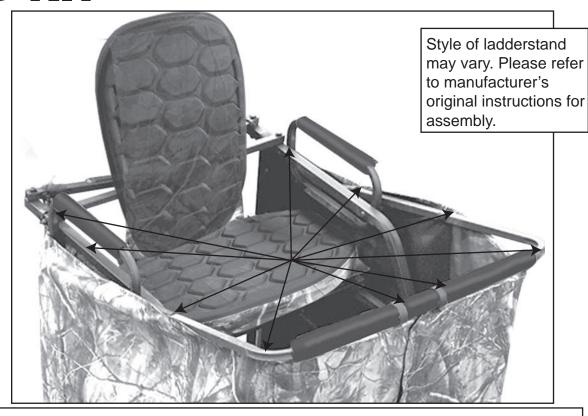

## MODEL: HEH00516

- ALWAYS Wear a Safety Harness with this Product
- Install at Ground Level
- NEVER Leave Skirt on Stand When Not In Use

- 1. With the help of two other people, lower the stand to the ground.
- 2. Tie the upper part of the Skirt around the Side Rails and Shooting Rail to the points as shown.
- 3. Tie the lower part of the Skirt to the Foot Platform directly below the upper ties.
- 4. The self sticking fabric strip must run from the center of the shooting rail to the center of the foot platform.
- 5. Raise the stand following the manufacturer's instructions.