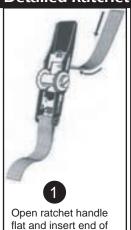

#### **RATCHET INSTRUCTIONS**

Open ratchet handle flat and insert end of strap through opening.

Pull Strap through opening

Insert end of strap back through slot in ratchet wheel.

Ratchet handle back and forth to tighten strap