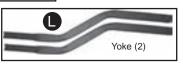

### Parts List

| 1 | Top Ladder Section                                                                                                                                                                                                                                                    | Part #                                                                                                                                                                                                                                                                                                                                                                                                                                              | OL-510                                                                                                                                                                                                                                                                                                                                                                                                                                                                                                                                                                                                                                                                                                                                                                                                            |
|---|-----------------------------------------------------------------------------------------------------------------------------------------------------------------------------------------------------------------------------------------------------------------------|-----------------------------------------------------------------------------------------------------------------------------------------------------------------------------------------------------------------------------------------------------------------------------------------------------------------------------------------------------------------------------------------------------------------------------------------------------|-------------------------------------------------------------------------------------------------------------------------------------------------------------------------------------------------------------------------------------------------------------------------------------------------------------------------------------------------------------------------------------------------------------------------------------------------------------------------------------------------------------------------------------------------------------------------------------------------------------------------------------------------------------------------------------------------------------------------------------------------------------------------------------------------------------------|
| 1 | Middle Ladder Section                                                                                                                                                                                                                                                 | Part #                                                                                                                                                                                                                                                                                                                                                                                                                                              | OL-511                                                                                                                                                                                                                                                                                                                                                                                                                                                                                                                                                                                                                                                                                                                                                                                                            |
| 1 | Bottom Ladder Section                                                                                                                                                                                                                                                 | Part #                                                                                                                                                                                                                                                                                                                                                                                                                                              | OL-512                                                                                                                                                                                                                                                                                                                                                                                                                                                                                                                                                                                                                                                                                                                                                                                                            |
| 1 | Left Foot Platform                                                                                                                                                                                                                                                    | Part #                                                                                                                                                                                                                                                                                                                                                                                                                                              | OLP-519                                                                                                                                                                                                                                                                                                                                                                                                                                                                                                                                                                                                                                                                                                                                                                                                           |
| 1 | Right Foot Platform                                                                                                                                                                                                                                                   | Part #                                                                                                                                                                                                                                                                                                                                                                                                                                              | ORP-519                                                                                                                                                                                                                                                                                                                                                                                                                                                                                                                                                                                                                                                                                                                                                                                                           |
| 1 | Seat Platform                                                                                                                                                                                                                                                         | Part #                                                                                                                                                                                                                                                                                                                                                                                                                                              | OSP-519                                                                                                                                                                                                                                                                                                                                                                                                                                                                                                                                                                                                                                                                                                                                                                                                           |
| 2 | Handle Rail                                                                                                                                                                                                                                                           | Part #                                                                                                                                                                                                                                                                                                                                                                                                                                              | OHR-519                                                                                                                                                                                                                                                                                                                                                                                                                                                                                                                                                                                                                                                                                                                                                                                                           |
| 2 | Rear Support                                                                                                                                                                                                                                                          | Part #                                                                                                                                                                                                                                                                                                                                                                                                                                              | ORS-519                                                                                                                                                                                                                                                                                                                                                                                                                                                                                                                                                                                                                                                                                                                                                                                                           |
| 2 | Armrest                                                                                                                                                                                                                                                               | Part #                                                                                                                                                                                                                                                                                                                                                                                                                                              | OAR-519                                                                                                                                                                                                                                                                                                                                                                                                                                                                                                                                                                                                                                                                                                                                                                                                           |
| 1 | Tree Connection Brace                                                                                                                                                                                                                                                 | Part #                                                                                                                                                                                                                                                                                                                                                                                                                                              | OTB-519                                                                                                                                                                                                                                                                                                                                                                                                                                                                                                                                                                                                                                                                                                                                                                                                           |
| 2 | Yoke                                                                                                                                                                                                                                                                  | Part #                                                                                                                                                                                                                                                                                                                                                                                                                                              | OYK-519                                                                                                                                                                                                                                                                                                                                                                                                                                                                                                                                                                                                                                                                                                                                                                                                           |
| 1 | Footrest                                                                                                                                                                                                                                                              | Part #                                                                                                                                                                                                                                                                                                                                                                                                                                              | OFR-519                                                                                                                                                                                                                                                                                                                                                                                                                                                                                                                                                                                                                                                                                                                                                                                                           |
| 1 | Shooting Rail Extender                                                                                                                                                                                                                                                | Part #                                                                                                                                                                                                                                                                                                                                                                                                                                              | OSX-519                                                                                                                                                                                                                                                                                                                                                                                                                                                                                                                                                                                                                                                                                                                                                                                                           |
| 2 | Shooting Rail (Female)                                                                                                                                                                                                                                                | Part #                                                                                                                                                                                                                                                                                                                                                                                                                                              | OFR-519                                                                                                                                                                                                                                                                                                                                                                                                                                                                                                                                                                                                                                                                                                                                                                                                           |
| 2 | Armrest Cover                                                                                                                                                                                                                                                         | Part #                                                                                                                                                                                                                                                                                                                                                                                                                                              | WPAC-300                                                                                                                                                                                                                                                                                                                                                                                                                                                                                                                                                                                                                                                                                                                                                                                                          |
| 1 | Shooting Rail Cover                                                                                                                                                                                                                                                   | Part #                                                                                                                                                                                                                                                                                                                                                                                                                                              | WPSC-300                                                                                                                                                                                                                                                                                                                                                                                                                                                                                                                                                                                                                                                                                                                                                                                                          |
| 1 | Seat Cushion                                                                                                                                                                                                                                                          | Part #                                                                                                                                                                                                                                                                                                                                                                                                                                              | OSC-519                                                                                                                                                                                                                                                                                                                                                                                                                                                                                                                                                                                                                                                                                                                                                                                                           |
| 1 | Backrest Cushion                                                                                                                                                                                                                                                      | Part #                                                                                                                                                                                                                                                                                                                                                                                                                                              | OSC-517                                                                                                                                                                                                                                                                                                                                                                                                                                                                                                                                                                                                                                                                                                                                                                                                           |
| 1 | Stabilizer Bar                                                                                                                                                                                                                                                        | Part #                                                                                                                                                                                                                                                                                                                                                                                                                                              | WSB-200                                                                                                                                                                                                                                                                                                                                                                                                                                                                                                                                                                                                                                                                                                                                                                                                           |
| 2 | Platform Support                                                                                                                                                                                                                                                      | Part #                                                                                                                                                                                                                                                                                                                                                                                                                                              | OPS-519                                                                                                                                                                                                                                                                                                                                                                                                                                                                                                                                                                                                                                                                                                                                                                                                           |
| 4 | Sleeve                                                                                                                                                                                                                                                                | Part #                                                                                                                                                                                                                                                                                                                                                                                                                                              | WS-100                                                                                                                                                                                                                                                                                                                                                                                                                                                                                                                                                                                                                                                                                                                                                                                                            |
| 2 | Shooting Rail Bracket                                                                                                                                                                                                                                                 | Part #                                                                                                                                                                                                                                                                                                                                                                                                                                              | SRB-100                                                                                                                                                                                                                                                                                                                                                                                                                                                                                                                                                                                                                                                                                                                                                                                                           |
| 2 | Shooting Rail Knob                                                                                                                                                                                                                                                    | Part #                                                                                                                                                                                                                                                                                                                                                                                                                                              | SRK-500                                                                                                                                                                                                                                                                                                                                                                                                                                                                                                                                                                                                                                                                                                                                                                                                           |
| 2 | Knob                                                                                                                                                                                                                                                                  | Part #                                                                                                                                                                                                                                                                                                                                                                                                                                              | WK-320                                                                                                                                                                                                                                                                                                                                                                                                                                                                                                                                                                                                                                                                                                                                                                                                            |
| 1 | Adjustment Knob                                                                                                                                                                                                                                                       | Part #                                                                                                                                                                                                                                                                                                                                                                                                                                              | AK-100                                                                                                                                                                                                                                                                                                                                                                                                                                                                                                                                                                                                                                                                                                                                                                                                            |
| 2 | Installation Cross Strap                                                                                                                                                                                                                                              | Part #                                                                                                                                                                                                                                                                                                                                                                                                                                              | ICS-1000                                                                                                                                                                                                                                                                                                                                                                                                                                                                                                                                                                                                                                                                                                                                                                                                          |
| 1 | Tiedown Rope                                                                                                                                                                                                                                                          | Part #                                                                                                                                                                                                                                                                                                                                                                                                                                              | TR-1000                                                                                                                                                                                                                                                                                                                                                                                                                                                                                                                                                                                                                                                                                                                                                                                                           |
|   | 1<br>1<br>1<br>1<br>1<br>2<br>2<br>2<br>1<br>1<br>1<br>2<br>2<br>1<br>1<br>1<br>1<br>2<br>2<br>2<br>1<br>2<br>1<br>2<br>2<br>1<br>2<br>1<br>2<br>2<br>2<br>2<br>1<br>2<br>2<br>2<br>2<br>2<br>2<br>2<br>2<br>2<br>2<br>2<br>2<br>2<br>2<br>2<br>2<br>2<br>2<br>2<br>2 | 1 Middle Ladder Section 1 Bottom Ladder Section 1 Left Foot Platform 1 Right Foot Platform 2 Handle Rail 2 Rear Support 2 Armrest 1 Tree Connection Brace 2 Yoke 1 Footrest 1 Shooting Rail Extender 2 Shooting Rail (Female) 2 Armrest Cover 1 Shooting Rail Cover 1 Seat Cushion 1 Backrest Cushion 1 Stabilizer Bar 2 Platform Support 4 Sleeve 2 Shooting Rail Bracket 2 Shooting Rail Knob 2 Knob 1 Adjustment Knob 2 Installation Cross Strap | 1 Middle Ladder Section 1 Bottom Ladder Section 2 Part # 1 Left Foot Platform 1 Right Foot Platform 2 Part # 2 Part # 1 Tree Connection Brace 2 Yoke 3 Part # 1 Shooting Rail Extender 2 Shooting Rail Cover 1 Seat Cushion 2 Part # 2 Armrest Part # 3 Part # 4 Sleeve 3 Part # 4 Sleeve 4 Shooting Rail Bracket 5 Shooting Rail Bracket 6 Part # 7 Shooting Rail Bracket 7 Part # 8 Shooting Rail Cover 9 Part # 9 Part # 1 Stabilizer Bar 9 Part # 1 Shooting Rail Bracket 9 Part # 1 Shooting Rail Bracket 2 Shooting Rail Bracket 3 Shooting Rail Bracket 4 Sleeve 5 Shooting Rail Knob 6 Part # 7 Adjustment Knob 7 Part # 8 Part # 8 Adjustment Knob 8 Part # 9 Part # 8 Adjustment Knob 9 Part # 9 Part # |

10. Slide Yoke into each Handle Rail insert **1-M10x35mm bolt** through each Handle Rail and Yoke to secure in place.

11. Attach Footrest M through assembled Foot Platform to Yoke using 1-M12x80mm bolt on each side. (See Closeup to the right).