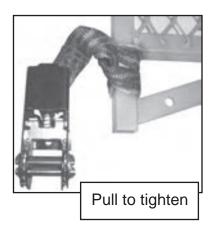

#### **RATCHET INSTRUCTIONS**

Open ratchet handle flat and insert end of strap through opening.

Pull Strap through opening

Insert end of strap back through slot in ratchet wheel.

Ratchet handle back and forth to tighten strap

After strap is tight, close handle to the locked position

To release tension, push spring loaded retaining lock and simultaneously pull on strap.

6

**A WARNING** DO NOT sit on seat platform until the ratchet has been secured.

## You MUST follow these instructions prior to installation

Insert strap through loop

Pull to tighten