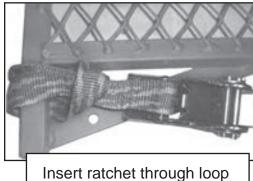

#### **RATCHET INSTRUCTIONS**

Open ratchet handle flat and insert end of strap through opening.

Pull Strap through opening

Insert end of strap back through slot in ratchet wheel.

Ratchet handle back and forth to tighten strap

# **RATCHET STRAP INSTRUCTIONS**

## You MUST follow these instructions prior to installation

Insert strap through loop

Pull to tighten