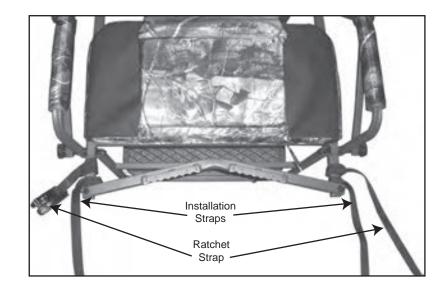

15. Attach Ratchet Strap Assembly to the outermost corners of the Handle Rail where the Tree Connection Brace is attached.

(See Ratchet Strap Instructions)

Attach each Installation Cross Strap just behind the Tree Connection Brace.

8. Cross Installation Straps behind tree. Attach to the top rung of the bottom ladder section by following the Installation Strap Instructions.

9. After the ladder stand has been secured to the tree with the installation straps, and the stabilizer bar has been securely attached to the tree, continue to have two people hold the ladder, climb cautiously up to the platform. Once you reach the top, IMMEDIATELY ATTACH YOUR SAFETY HARNESS TO THE TREE. Keep the tether strap above your head.

# **INSTALLATION STRAP INSTRUCTIONS**

1. Place looped end of strap under platform.

2. Insert loose end of strap through the loop.

3. Pull to tighten. Continue with these steps to install the other strap on the other side of the

4. Place loose end of strap with clip, under the top rung of the bottom ladder section.

5. Insert the strap through Slot 1 on the clip.

6. Insert the strap through the Slot 2 with the teeth.

7. Pull strap to tighten.