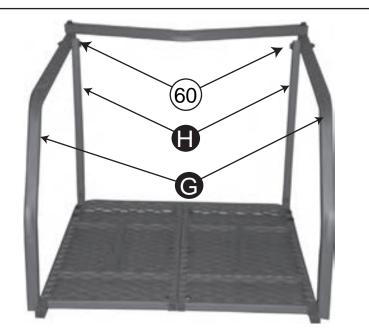

# **ASSEMBLY INSTRUCTIONS PAGE 5**

14. Attach the bottom of each Platform Support **(1)** to the outside of Top Ladder Section **(A)** using *1-M12x60mm bolt* at each point.

Attach the top of Platform Support **1** underneath Foot Platform using **1-M12x55mm bolt** at each point.