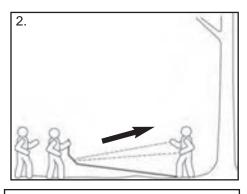

only. Drawings may not depict actual product.

2. Position bottom of stand 4-5 feet from base of tree.

3. One person will stand at the base of ladder with his/her foot on bottom rung while holding installation straps. This will prevent tree stand from sliding. Two people will stand at opposite ends of tree stand, facing Platform and slowly walk tree stand upward using rungs of ladder.