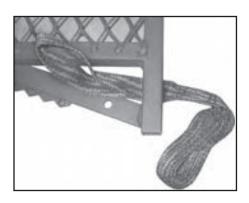

# **INSTALLATION STRAP INSTRUCTIONS**

1. Place looped end of strap under platform.

2. Insert loose end of strap through the loop.

3. Pull to tighten. Continue with these steps to install the other strap on the other side of the

4. Place loose end of strap with clip, under the top rung of the bottom ladder section.

5. Insert the strap through Slot 1 on the clip.

6. Insert the strap through the Slot 2 with the teeth.

7. Pull strap to tighten.