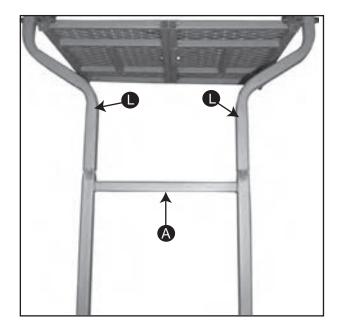

13. Slide Top Ladder Section A into Yoke

# **ASSEMBLY INSTRUCTIONS PAGE 5**

14. Attach the bottom of each Platform Support **(1)** to the outside of Top Ladder Section **(A)** using *1-M12x60mm bolt* at each point.

Attach the top of Platform Support **1** underneath Foot Platform using **1-M12x55mm bolt** at each point.