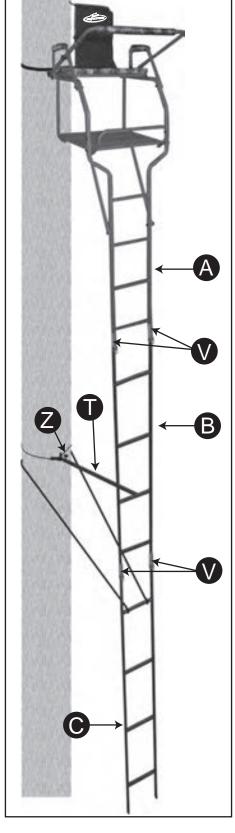

# MODEL: 51037 LADDER ASSEMBLY INSTRUCTIONS TEAM REALTREE KODIAK 17.5 FT. LADDERSTAND

1. Slide Sleeves **V** over the crimps of Middle Ladder Section **B**.

2. Insert Middle Ladder Section **B** into the Top Ladder Section **A**.

3. Slide the Sleeves over the joint where ladder sections are connected.

4. Insert *1 - Quickclip* through the hole on the sleeve, and through the ladder sections on each side of the ladder.

#### **NOTE**

The Bracket on the Middle Ladder Section MUST be facing towards the tree.

5. Close the quickclip to secure the ladder sections together.

 $\ensuremath{\mathsf{6}}.$  Follow these above steps to attach the bottom section to the middle section.

5. Slide the inner part of the Stabilizer Bar into the outer part. Attach Stabilizer Bar ① to the bracket attached to the third rung of the Middle Ladder Section with 1 - 12x45mm bolt and 1 wingnut.

Insert the Adjustment Knob **2** in the Stabilizer bar at the proper adjustment point to the tree.

# **INSTALLATION INSTRUCTIONS PAGE 2**

7. Tie one end of Tiedown Rope to the inner part of Stabilizer Bar near the flanged end. Position the Stabilizer Bar against the tree and secure it by wrapping the rope around the back of the tree once and then tie the other end of the rope to the stabilizer bar.

8. Cross Installation Straps behind tree. Attach to the top rung of the bottom ladder section by following the Installation Strap Instructions.

9. After the ladder stand has been secured to the tree with the installation straps, and the stabilizer bar has been securely attached to the tree, continue to have two people hold the ladder, climb cautiously up to the platform. Once you reach the top, IMMEDIATELY ATTACH YOUR SAFETY HARNESS TO THE TREE. Keep the tether strap above your head.