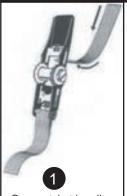

#### **RATCHET INSTRUCTIONS**

Open ratchet handle flat and insert end of strap through opening.

Pull Strap through opening

Insert end of strap back through slot in ratchet wheel.

Ratchet handle back and forth to tighten strap

After strap is tight, close handle to the locked position

To release tension, push spring loaded retaining lock and simultaneously pull on strap.

6

**A WARNING** DO NOT sit on seat platform until the ratchet has been secured.