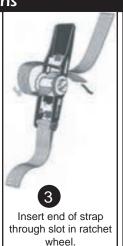

#### **RATCHET INSTRUCTIONS**

Open ratchet handle flat and insert end of strap through opening.

Pull Strap through opening

Insert end of strap back through slot in ratchet wheel.

Ratchet handle back and forth to tighten strap