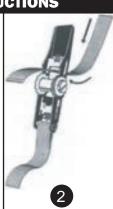

#### **RATCHET INSTRUCTIONS**

Open ratchet handle flat and insert end of strap through opening.

Pull Strap through opening

Insert end of strap back through slot in ratchet wheel.

Ratchet handle back and forth to tighten strap

After strap is tight, close handle to the locked position

To release tension, push spring loaded retaining lock and simultaneously pull on strap.

6

**A WARNING** DO NOT sit on seat platform until the ratchet has been secured.