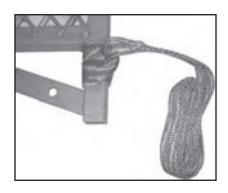

# **INSTALLATION STRAP INSTRUCTIONS**

1. Place looped end of strap under platform.

2. Insert loose end of strap through the loop.

3. Pull to tighten. Continue with these steps to install the other strap on the other side of the

4. Place loose end of strap with clip, under the top rung of the bottom ladder section.

5. Insert the strap through Slot 1 on the clip.

6. Insert the strap through the Slot 2 with the teeth.

7. Pull strap to tighten.