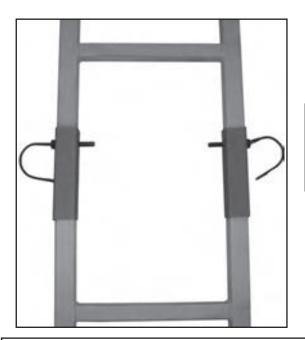

# **INSTALLATION STRAP INSTRUCTIONS**

1. Place looped end of strap under platform.

2. Insert loose end of strap through the loop.

3. Pull to tighten. Continue with these steps to install the other strap on the other side of the

4. Place loose end of strap with clip, under the top rung of the bottom ladder section.

5. Insert the strap through Slot 1 on the clip.

6. Insert the strap through the Slot 2 with the teeth.

7. Pull strap to tighten.

8. Slide the buckles out to the sides to create tension on the straps.

**WARNING** DO NOT sit on seat platform until the ratchet and installation straps have been secured.

Failure to follow all warnings listed below could result in serious injury or death.