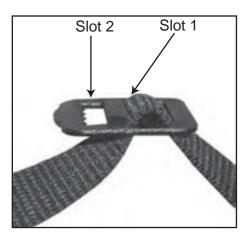

4. Place loose end of strap with clip, under the top rung of the bottom ladder section.

5. Insert the strap through Slot 1 on the clip.

6. Insert the strap through the Slot 2 with the teeth.

7. Pull strap to tighten.