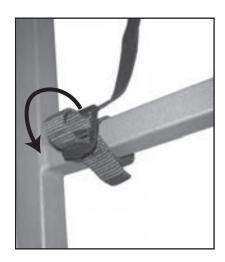

#### **RATCHET INSTRUCTIONS**

Open ratchet handle flat and insert end of strap through opening.

Pull Strap through opening

Insert end of strap back through slot in ratchet wheel.

Ratchet handle back and forth to tighten strap

After strap is tight, close handle to the locked position

To release tension, push spring loaded retaining lock and simultaneously pull on strap.

6

**A WARNING** DO NOT sit on seat platform until the ratchet has been secured.