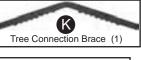

### Parts List

| 1 | Top Ladder Section                                                                                                                                                                                                                                                    | Part #                                                                                                                                                                                                                                                                                                                                                                                                                                              | OL-510                                                                                                                                                                                                                                                                                                                                                                                                                                                                                                                                                                                                                                                                                                                                                                                                            |
|---|-----------------------------------------------------------------------------------------------------------------------------------------------------------------------------------------------------------------------------------------------------------------------|-----------------------------------------------------------------------------------------------------------------------------------------------------------------------------------------------------------------------------------------------------------------------------------------------------------------------------------------------------------------------------------------------------------------------------------------------------|-------------------------------------------------------------------------------------------------------------------------------------------------------------------------------------------------------------------------------------------------------------------------------------------------------------------------------------------------------------------------------------------------------------------------------------------------------------------------------------------------------------------------------------------------------------------------------------------------------------------------------------------------------------------------------------------------------------------------------------------------------------------------------------------------------------------|
| 1 | Middle Ladder Section                                                                                                                                                                                                                                                 | Part #                                                                                                                                                                                                                                                                                                                                                                                                                                              | OL-511                                                                                                                                                                                                                                                                                                                                                                                                                                                                                                                                                                                                                                                                                                                                                                                                            |
| 1 | Bottom Ladder Section                                                                                                                                                                                                                                                 | Part #                                                                                                                                                                                                                                                                                                                                                                                                                                              | OL-512                                                                                                                                                                                                                                                                                                                                                                                                                                                                                                                                                                                                                                                                                                                                                                                                            |
| 1 | Left Foot Platform                                                                                                                                                                                                                                                    | Part #                                                                                                                                                                                                                                                                                                                                                                                                                                              | OLP-519                                                                                                                                                                                                                                                                                                                                                                                                                                                                                                                                                                                                                                                                                                                                                                                                           |
| 1 | Right Foot Platform                                                                                                                                                                                                                                                   | Part #                                                                                                                                                                                                                                                                                                                                                                                                                                              | ORP-519                                                                                                                                                                                                                                                                                                                                                                                                                                                                                                                                                                                                                                                                                                                                                                                                           |
| 1 | Seat Platform                                                                                                                                                                                                                                                         | Part #                                                                                                                                                                                                                                                                                                                                                                                                                                              | OSP-519                                                                                                                                                                                                                                                                                                                                                                                                                                                                                                                                                                                                                                                                                                                                                                                                           |
| 2 | Handle Rail                                                                                                                                                                                                                                                           | Part #                                                                                                                                                                                                                                                                                                                                                                                                                                              | OHR-519                                                                                                                                                                                                                                                                                                                                                                                                                                                                                                                                                                                                                                                                                                                                                                                                           |
| 2 | Rear Support                                                                                                                                                                                                                                                          | Part #                                                                                                                                                                                                                                                                                                                                                                                                                                              | ORS-519                                                                                                                                                                                                                                                                                                                                                                                                                                                                                                                                                                                                                                                                                                                                                                                                           |
| 2 | Armrest                                                                                                                                                                                                                                                               | Part #                                                                                                                                                                                                                                                                                                                                                                                                                                              | OAR-519                                                                                                                                                                                                                                                                                                                                                                                                                                                                                                                                                                                                                                                                                                                                                                                                           |
| 1 | Tree Connection Brace                                                                                                                                                                                                                                                 | Part #                                                                                                                                                                                                                                                                                                                                                                                                                                              | OTB-519                                                                                                                                                                                                                                                                                                                                                                                                                                                                                                                                                                                                                                                                                                                                                                                                           |
| 2 | Yoke                                                                                                                                                                                                                                                                  | Part #                                                                                                                                                                                                                                                                                                                                                                                                                                              | OYK-519                                                                                                                                                                                                                                                                                                                                                                                                                                                                                                                                                                                                                                                                                                                                                                                                           |
| 1 | Footrest                                                                                                                                                                                                                                                              | Part #                                                                                                                                                                                                                                                                                                                                                                                                                                              | OFR-519                                                                                                                                                                                                                                                                                                                                                                                                                                                                                                                                                                                                                                                                                                                                                                                                           |
| 1 | Shooting Rail Extender                                                                                                                                                                                                                                                | Part #                                                                                                                                                                                                                                                                                                                                                                                                                                              | OSX-519                                                                                                                                                                                                                                                                                                                                                                                                                                                                                                                                                                                                                                                                                                                                                                                                           |
| 2 | Shooting Rail (Female)                                                                                                                                                                                                                                                | Part #                                                                                                                                                                                                                                                                                                                                                                                                                                              | OFR-519                                                                                                                                                                                                                                                                                                                                                                                                                                                                                                                                                                                                                                                                                                                                                                                                           |
| 2 | Armrest Cover                                                                                                                                                                                                                                                         | Part #                                                                                                                                                                                                                                                                                                                                                                                                                                              | WPAC-300                                                                                                                                                                                                                                                                                                                                                                                                                                                                                                                                                                                                                                                                                                                                                                                                          |
| 1 | Shooting Rail Cover                                                                                                                                                                                                                                                   | Part #                                                                                                                                                                                                                                                                                                                                                                                                                                              | WPSC-300                                                                                                                                                                                                                                                                                                                                                                                                                                                                                                                                                                                                                                                                                                                                                                                                          |
| 1 | Seat Cushion                                                                                                                                                                                                                                                          | Part #                                                                                                                                                                                                                                                                                                                                                                                                                                              | OSC-519                                                                                                                                                                                                                                                                                                                                                                                                                                                                                                                                                                                                                                                                                                                                                                                                           |
| 1 | Backrest Cushion                                                                                                                                                                                                                                                      | Part #                                                                                                                                                                                                                                                                                                                                                                                                                                              | OSC-517                                                                                                                                                                                                                                                                                                                                                                                                                                                                                                                                                                                                                                                                                                                                                                                                           |
| 1 | Stabilizer Bar                                                                                                                                                                                                                                                        | Part #                                                                                                                                                                                                                                                                                                                                                                                                                                              | WSB-200                                                                                                                                                                                                                                                                                                                                                                                                                                                                                                                                                                                                                                                                                                                                                                                                           |
| 2 | Platform Support                                                                                                                                                                                                                                                      | Part #                                                                                                                                                                                                                                                                                                                                                                                                                                              | OPS-519                                                                                                                                                                                                                                                                                                                                                                                                                                                                                                                                                                                                                                                                                                                                                                                                           |
| 4 | Sleeve                                                                                                                                                                                                                                                                | Part #                                                                                                                                                                                                                                                                                                                                                                                                                                              | WS-100                                                                                                                                                                                                                                                                                                                                                                                                                                                                                                                                                                                                                                                                                                                                                                                                            |
| 2 | Shooting Rail Bracket                                                                                                                                                                                                                                                 | Part #                                                                                                                                                                                                                                                                                                                                                                                                                                              | SRB-100                                                                                                                                                                                                                                                                                                                                                                                                                                                                                                                                                                                                                                                                                                                                                                                                           |
| 2 | Shooting Rail Knob                                                                                                                                                                                                                                                    | Part #                                                                                                                                                                                                                                                                                                                                                                                                                                              | SRK-500                                                                                                                                                                                                                                                                                                                                                                                                                                                                                                                                                                                                                                                                                                                                                                                                           |
| 2 | Knob                                                                                                                                                                                                                                                                  | Part #                                                                                                                                                                                                                                                                                                                                                                                                                                              | WK-320                                                                                                                                                                                                                                                                                                                                                                                                                                                                                                                                                                                                                                                                                                                                                                                                            |
| 1 | Adjustment Knob                                                                                                                                                                                                                                                       | Part #                                                                                                                                                                                                                                                                                                                                                                                                                                              | AK-100                                                                                                                                                                                                                                                                                                                                                                                                                                                                                                                                                                                                                                                                                                                                                                                                            |
| 2 | Installation Cross Strap                                                                                                                                                                                                                                              | Part #                                                                                                                                                                                                                                                                                                                                                                                                                                              | ICS-1000                                                                                                                                                                                                                                                                                                                                                                                                                                                                                                                                                                                                                                                                                                                                                                                                          |
| 1 | Tiedown Rope                                                                                                                                                                                                                                                          | Part #                                                                                                                                                                                                                                                                                                                                                                                                                                              | TR-1000                                                                                                                                                                                                                                                                                                                                                                                                                                                                                                                                                                                                                                                                                                                                                                                                           |
|   | 1<br>1<br>1<br>1<br>1<br>2<br>2<br>2<br>1<br>1<br>1<br>2<br>2<br>1<br>1<br>1<br>1<br>2<br>2<br>2<br>1<br>2<br>1<br>2<br>2<br>1<br>2<br>1<br>2<br>2<br>2<br>2<br>1<br>2<br>2<br>2<br>2<br>2<br>2<br>2<br>2<br>2<br>2<br>2<br>2<br>2<br>2<br>2<br>2<br>2<br>2<br>2<br>2 | 1 Middle Ladder Section 1 Bottom Ladder Section 1 Left Foot Platform 1 Right Foot Platform 2 Handle Rail 2 Rear Support 2 Armrest 1 Tree Connection Brace 2 Yoke 1 Footrest 1 Shooting Rail Extender 2 Shooting Rail (Female) 2 Armrest Cover 1 Shooting Rail Cover 1 Seat Cushion 1 Backrest Cushion 1 Stabilizer Bar 2 Platform Support 4 Sleeve 2 Shooting Rail Bracket 2 Shooting Rail Knob 2 Knob 1 Adjustment Knob 2 Installation Cross Strap | 1 Middle Ladder Section 1 Bottom Ladder Section 2 Part # 1 Left Foot Platform 1 Right Foot Platform 2 Part # 2 Part # 1 Tree Connection Brace 2 Yoke 3 Part # 1 Shooting Rail Extender 2 Shooting Rail Cover 1 Seat Cushion 2 Part # 2 Armrest Part # 3 Part # 4 Sleeve 3 Part # 4 Sleeve 4 Shooting Rail Bracket 5 Shooting Rail Bracket 6 Part # 7 Shooting Rail Bracket 7 Part # 8 Shooting Rail Cover 9 Part # 9 Part # 1 Stabilizer Bar 9 Part # 1 Shooting Rail Bracket 9 Part # 1 Shooting Rail Bracket 2 Shooting Rail Bracket 3 Shooting Rail Bracket 4 Sleeve 5 Shooting Rail Knob 6 Part # 7 Adjustment Knob 7 Part # 8 Part # 8 Adjustment Knob 8 Part # 9 Part # 8 Adjustment Knob 9 Part # 9 Part # |

3. Attach Tree Connection Brace **(**Contraction of the top of each Handle Rail **(Contraction of the Section of the Example of t** 

4. Attach Left side of Handle Rail **(G)** to the outside of Left side Rear Support **(T)** using **1-M12x60mm bolt** through the outermost hole of the Handle Rail.

15. Attach Ratchet Strap Assembly to the outermost corners of the Handle Rail where the Tree Connection Brace is attached.

(See Ratchet Strap Instructions)

Attach each Installation Cross Strap just behind the Tree Connection Brace.