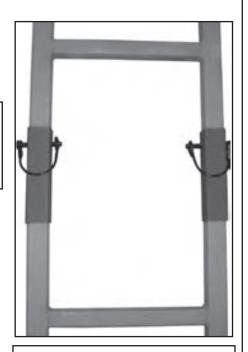

# **INSTALLATION STRAP INSTRUCTIONS**

1. Place looped end of strap under platform.

2. Insert loose end of strap through the loop.

3. Pull to tighten. Continue with these steps to install the other strap on the other side of the

4. Place loose end of strap with clip, under the top rung of the bottom ladder section.

5. Insert the strap through Slot 1 on the clip.

6. Insert the strap through the Slot 2 with the teeth.

7. Pull strap to tighten.

8. Slide the buckles out to the sides to create tension on the straps.

**WARNING** DO NOT sit on seat platform until the ratchet and installation straps have been secured.

Failure to follow all warnings listed below could result in serious injury or death.