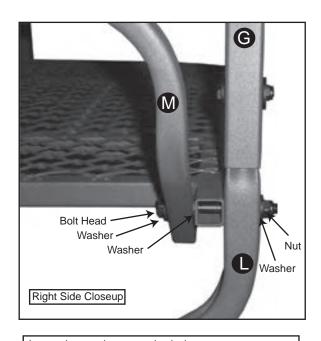

10. Slide Yoke into each Handle Rail insert **1-M10x35mm bolt** through each Handle Rail and Yoke to secure in place.

11. Attach Footrest M through assembled Foot Platform to Yoke using 1-M12x80mm bolt on each side. (See Closeup to the right).

12. Attach Backrest Cushion S to Seat Cushion R. Attach Seat Cushion R to Seat Platform F. Attach Armrest Covers P to Armrests J. Attach Shooting Rail Cover Q to Shooting Rail.

Insert the washer onto the bolt.
Insert the bolt through Footrest M.
Insert the next washer onto the bolt.
Insert the bolt through Foot Platform.
Insert the bolt through Yoke .
Finally insert washer onto bolt and tighten the nut.