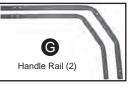

### Parts List

| 1 | Top Ladder Section                                                                                                                                                                                                                                                    | Part #                                                                                                                                                                                                                                                                                                                                                                                                                                              | OL-510                                                                                                                                                                                                                                                                                                                                                                                                                                                                                                                                                                                                                                                                                                                                                                                                            |
|---|-----------------------------------------------------------------------------------------------------------------------------------------------------------------------------------------------------------------------------------------------------------------------|-----------------------------------------------------------------------------------------------------------------------------------------------------------------------------------------------------------------------------------------------------------------------------------------------------------------------------------------------------------------------------------------------------------------------------------------------------|-------------------------------------------------------------------------------------------------------------------------------------------------------------------------------------------------------------------------------------------------------------------------------------------------------------------------------------------------------------------------------------------------------------------------------------------------------------------------------------------------------------------------------------------------------------------------------------------------------------------------------------------------------------------------------------------------------------------------------------------------------------------------------------------------------------------|
| 1 | Middle Ladder Section                                                                                                                                                                                                                                                 | Part #                                                                                                                                                                                                                                                                                                                                                                                                                                              | OL-511                                                                                                                                                                                                                                                                                                                                                                                                                                                                                                                                                                                                                                                                                                                                                                                                            |
| 1 | Bottom Ladder Section                                                                                                                                                                                                                                                 | Part #                                                                                                                                                                                                                                                                                                                                                                                                                                              | OL-512                                                                                                                                                                                                                                                                                                                                                                                                                                                                                                                                                                                                                                                                                                                                                                                                            |
| 1 | Left Foot Platform                                                                                                                                                                                                                                                    | Part #                                                                                                                                                                                                                                                                                                                                                                                                                                              | OLP-519                                                                                                                                                                                                                                                                                                                                                                                                                                                                                                                                                                                                                                                                                                                                                                                                           |
| 1 | Right Foot Platform                                                                                                                                                                                                                                                   | Part #                                                                                                                                                                                                                                                                                                                                                                                                                                              | ORP-519                                                                                                                                                                                                                                                                                                                                                                                                                                                                                                                                                                                                                                                                                                                                                                                                           |
| 1 | Seat Platform                                                                                                                                                                                                                                                         | Part #                                                                                                                                                                                                                                                                                                                                                                                                                                              | OSP-519                                                                                                                                                                                                                                                                                                                                                                                                                                                                                                                                                                                                                                                                                                                                                                                                           |
| 2 | Handle Rail                                                                                                                                                                                                                                                           | Part #                                                                                                                                                                                                                                                                                                                                                                                                                                              | OHR-519                                                                                                                                                                                                                                                                                                                                                                                                                                                                                                                                                                                                                                                                                                                                                                                                           |
| 2 | Rear Support                                                                                                                                                                                                                                                          | Part #                                                                                                                                                                                                                                                                                                                                                                                                                                              | ORS-519                                                                                                                                                                                                                                                                                                                                                                                                                                                                                                                                                                                                                                                                                                                                                                                                           |
| 2 | Armrest                                                                                                                                                                                                                                                               | Part #                                                                                                                                                                                                                                                                                                                                                                                                                                              | OAR-519                                                                                                                                                                                                                                                                                                                                                                                                                                                                                                                                                                                                                                                                                                                                                                                                           |
| 1 | Tree Connection Brace                                                                                                                                                                                                                                                 | Part #                                                                                                                                                                                                                                                                                                                                                                                                                                              | OTB-519                                                                                                                                                                                                                                                                                                                                                                                                                                                                                                                                                                                                                                                                                                                                                                                                           |
| 2 | Yoke                                                                                                                                                                                                                                                                  | Part #                                                                                                                                                                                                                                                                                                                                                                                                                                              | OYK-519                                                                                                                                                                                                                                                                                                                                                                                                                                                                                                                                                                                                                                                                                                                                                                                                           |
| 1 | Footrest                                                                                                                                                                                                                                                              | Part #                                                                                                                                                                                                                                                                                                                                                                                                                                              | OFR-519                                                                                                                                                                                                                                                                                                                                                                                                                                                                                                                                                                                                                                                                                                                                                                                                           |
| 1 | Shooting Rail Extender                                                                                                                                                                                                                                                | Part #                                                                                                                                                                                                                                                                                                                                                                                                                                              | OSX-519                                                                                                                                                                                                                                                                                                                                                                                                                                                                                                                                                                                                                                                                                                                                                                                                           |
| 2 | Shooting Rail (Female)                                                                                                                                                                                                                                                | Part #                                                                                                                                                                                                                                                                                                                                                                                                                                              | OFR-519                                                                                                                                                                                                                                                                                                                                                                                                                                                                                                                                                                                                                                                                                                                                                                                                           |
| 2 | Armrest Cover                                                                                                                                                                                                                                                         | Part #                                                                                                                                                                                                                                                                                                                                                                                                                                              | WPAC-300                                                                                                                                                                                                                                                                                                                                                                                                                                                                                                                                                                                                                                                                                                                                                                                                          |
| 1 | Shooting Rail Cover                                                                                                                                                                                                                                                   | Part #                                                                                                                                                                                                                                                                                                                                                                                                                                              | WPSC-300                                                                                                                                                                                                                                                                                                                                                                                                                                                                                                                                                                                                                                                                                                                                                                                                          |
| 1 | Seat Cushion                                                                                                                                                                                                                                                          | Part #                                                                                                                                                                                                                                                                                                                                                                                                                                              | OSC-519                                                                                                                                                                                                                                                                                                                                                                                                                                                                                                                                                                                                                                                                                                                                                                                                           |
| 1 | Backrest Cushion                                                                                                                                                                                                                                                      | Part #                                                                                                                                                                                                                                                                                                                                                                                                                                              | OSC-517                                                                                                                                                                                                                                                                                                                                                                                                                                                                                                                                                                                                                                                                                                                                                                                                           |
| 1 | Stabilizer Bar                                                                                                                                                                                                                                                        | Part #                                                                                                                                                                                                                                                                                                                                                                                                                                              | WSB-200                                                                                                                                                                                                                                                                                                                                                                                                                                                                                                                                                                                                                                                                                                                                                                                                           |
| 2 | Platform Support                                                                                                                                                                                                                                                      | Part #                                                                                                                                                                                                                                                                                                                                                                                                                                              | OPS-519                                                                                                                                                                                                                                                                                                                                                                                                                                                                                                                                                                                                                                                                                                                                                                                                           |
| 4 | Sleeve                                                                                                                                                                                                                                                                | Part #                                                                                                                                                                                                                                                                                                                                                                                                                                              | WS-100                                                                                                                                                                                                                                                                                                                                                                                                                                                                                                                                                                                                                                                                                                                                                                                                            |
| 2 | Shooting Rail Bracket                                                                                                                                                                                                                                                 | Part #                                                                                                                                                                                                                                                                                                                                                                                                                                              | SRB-100                                                                                                                                                                                                                                                                                                                                                                                                                                                                                                                                                                                                                                                                                                                                                                                                           |
| 2 | Shooting Rail Knob                                                                                                                                                                                                                                                    | Part #                                                                                                                                                                                                                                                                                                                                                                                                                                              | SRK-500                                                                                                                                                                                                                                                                                                                                                                                                                                                                                                                                                                                                                                                                                                                                                                                                           |
| 2 | Knob                                                                                                                                                                                                                                                                  | Part #                                                                                                                                                                                                                                                                                                                                                                                                                                              | WK-320                                                                                                                                                                                                                                                                                                                                                                                                                                                                                                                                                                                                                                                                                                                                                                                                            |
| 1 | Adjustment Knob                                                                                                                                                                                                                                                       | Part #                                                                                                                                                                                                                                                                                                                                                                                                                                              | AK-100                                                                                                                                                                                                                                                                                                                                                                                                                                                                                                                                                                                                                                                                                                                                                                                                            |
| 2 | Installation Cross Strap                                                                                                                                                                                                                                              | Part #                                                                                                                                                                                                                                                                                                                                                                                                                                              | ICS-1000                                                                                                                                                                                                                                                                                                                                                                                                                                                                                                                                                                                                                                                                                                                                                                                                          |
| 1 | Tiedown Rope                                                                                                                                                                                                                                                          | Part #                                                                                                                                                                                                                                                                                                                                                                                                                                              | TR-1000                                                                                                                                                                                                                                                                                                                                                                                                                                                                                                                                                                                                                                                                                                                                                                                                           |
|   | 1<br>1<br>1<br>1<br>1<br>2<br>2<br>2<br>1<br>1<br>1<br>2<br>2<br>1<br>1<br>1<br>1<br>2<br>2<br>2<br>1<br>2<br>1<br>2<br>2<br>1<br>2<br>1<br>2<br>2<br>2<br>2<br>1<br>2<br>2<br>2<br>2<br>2<br>2<br>2<br>2<br>2<br>2<br>2<br>2<br>2<br>2<br>2<br>2<br>2<br>2<br>2<br>2 | 1 Middle Ladder Section 1 Bottom Ladder Section 1 Left Foot Platform 1 Right Foot Platform 2 Handle Rail 2 Rear Support 2 Armrest 1 Tree Connection Brace 2 Yoke 1 Footrest 1 Shooting Rail Extender 2 Shooting Rail (Female) 2 Armrest Cover 1 Shooting Rail Cover 1 Seat Cushion 1 Backrest Cushion 1 Stabilizer Bar 2 Platform Support 4 Sleeve 2 Shooting Rail Bracket 2 Shooting Rail Knob 2 Knob 1 Adjustment Knob 2 Installation Cross Strap | 1 Middle Ladder Section 1 Bottom Ladder Section 2 Part # 1 Left Foot Platform 1 Right Foot Platform 2 Part # 2 Part # 1 Tree Connection Brace 2 Yoke 3 Part # 1 Shooting Rail Extender 2 Shooting Rail Cover 1 Seat Cushion 2 Part # 2 Armrest Part # 3 Part # 4 Sleeve 3 Part # 4 Sleeve 4 Shooting Rail Bracket 5 Shooting Rail Bracket 6 Part # 7 Shooting Rail Bracket 7 Part # 8 Shooting Rail Cover 9 Part # 9 Part # 1 Stabilizer Bar 9 Part # 1 Shooting Rail Bracket 9 Part # 1 Shooting Rail Bracket 2 Shooting Rail Bracket 3 Shooting Rail Bracket 4 Sleeve 5 Shooting Rail Knob 6 Part # 7 Adjustment Knob 7 Part # 8 Part # 8 Adjustment Knob 8 Part # 9 Part # 8 Adjustment Knob 9 Part # 9 Part # |

3. Attach Tree Connection Brace **(**Contraction of the top of each Handle Rail **(Contraction of the Section of the Example of t** 

4. Attach Left side of Handle Rail **(G)** to the outside of Left side Rear Support **(T)** using **1-M12x60mm bolt** through the outermost hole of the Handle Rail.

The Bolt Head should be on the outside of the frame.

Repeat for Right side.

© 2012 (rev. 11/11)

5. Slide Shooting Rail Bracket W on Armrest J. Attach Shooting Knob (X) into the nut on the bracket.

6. Slide Shooting Rail Bracket  $\widehat{\mathbf{W}}$  on Armrest  $\mathbf{0}$  on the opposite side from the other armrest. Attach Shooting Knob X into the nut on the bracket.

### **TEAM REALTREE KODIAK 17.5 FT. LADDERSTAND**

9. Attach assembled Shooting Rail and Seat Platform **D** through Armrests **H** using the Knob **Y** . (See Closeup)

Place Seat Platform **(F)** on top of Handle Rails **(G)**. Insert the washer onto the bolt from the knob. Insert the bolt through the hole at the rear of the Seat Platform.