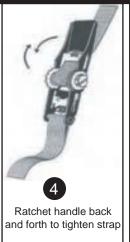

#### **RATCHET INSTRUCTIONS**

Open ratchet handle flat and insert end of strap through opening.

Pull Strap through opening

Insert end of strap back through slot in ratchet wheel.

Ratchet handle back and forth to tighten strap