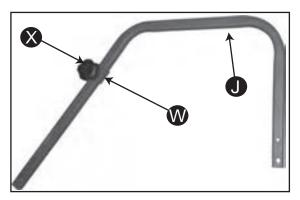

The Bolt Head should be on the outside of the frame.

Repeat for Right side.

© 2012 (rev. 11/11)

5. Slide Shooting Rail Bracket W on Armrest J. Attach Shooting Knob (X) into the nut on the bracket.

6. Slide Shooting Rail Bracket  $\widehat{\mathbf{W}}$  on Armrest  $\mathbf{0}$  on the opposite side from the other armrest. Attach Shooting Knob X into the nut on the bracket.