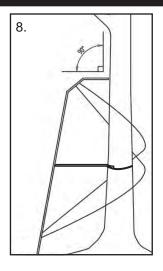

8. Cross Installation Straps behind tree. Attach to the top rung of the bottom ladder section by following the Installation Strap Instructions.

9. After the ladder stand has been secured to the tree with the installation straps, and the stabilizer bar has been securely attached to the tree, continue to have two people hold the ladder, climb cautiously up to the platform. Once you reach the top, IMMEDIATELY ATTACH YOUR SAFETY HARNESS TO THE TREE. Keep the tether strap above your head.

10. Cautiously climb to the top of the treestand. Wrap the strap of the ratchet around the back of the tree and thread it through the ratchet. (See Ratchet Instructions).