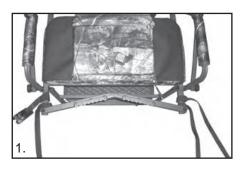

#### **RATCHET INSTRUCTIONS**

Open ratchet handle flat and insert end of strap through opening.

Pull Strap through opening

Insert end of strap back through slot in ratchet wheel.

Ratchet handle back and forth to tighten strap

After strap is tight, close handle to the locked position

To release tension, push spring loaded retaining lock and simultaneously pull on strap.

6

**A WARNING** DO NOT sit on seat platform until the ratchet has been secured.