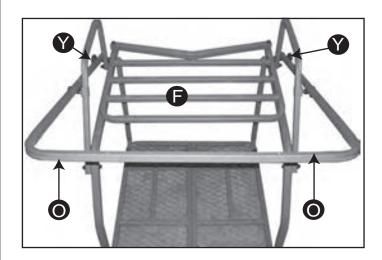

3. Attach Tree Connection Brace **(**Contraction of the top of each Handle Rail **(Contraction of the Section of the Example of t** 

4. Attach Left side of Handle Rail **(G)** to the outside of Left side Rear Support **(T)** using **1-M12x60mm bolt** through the outermost hole of the Handle Rail.

The Bolt Head should be on the outside of the frame.

Repeat for Right side.

© 2012 (rev. 11/11)

5. Slide Shooting Rail Bracket W on Armrest J. Attach Shooting Knob (X) into the nut on the bracket.

6. Slide Shooting Rail Bracket  $\widehat{\mathbf{W}}$  on Armrest  $\mathbf{0}$  on the opposite side from the other armrest. Attach Shooting Knob X into the nut on the bracket.