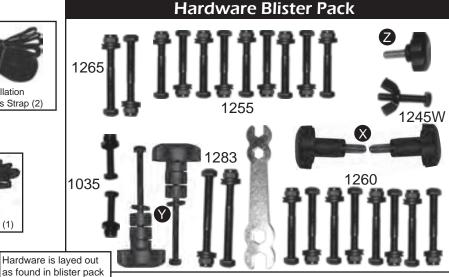

Part # RA-100

| 83   | 2 | M12x80mm Bolt      | Part # 1283  |
|------|---|--------------------|--------------|
| 65)  | 2 | M12x65mm Bolt      | Part # 1265  |
| 60   | 8 | M12x60mm Bolt      | Part # 1260  |
| (55) | 9 | M12x55mm Bolt      | Part # 1255  |
| 35)  | 2 | M10x35mm Bolt      | Part # 1035  |
| 45w) | 1 | M12x45mm w/wingnut | Part # 1245W |
| _    | 4 | M10 Quickclips     | Part # 1615  |
|      | 1 | Harness            | Part # 2012  |