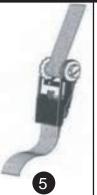

#### **RATCHET INSTRUCTIONS**

Open ratchet handle flat and insert end of strap through opening.

Pull Strap through opening

Insert end of strap back through slot in ratchet wheel.

Ratchet handle back and forth to tighten strap

After strap is tight, close handle to the locked position

To release tension, push spring loaded retaining lock and simultaneously pull on strap.

6

**A WARNING** DO NOT sit on seat platform until the ratchet has been secured.