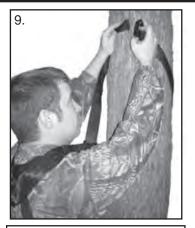

8. Cross Installation Straps behind tree. Attach to the top rung of the bottom ladder section by following the Installation Strap Instructions.

9. After the ladder stand has been secured to the tree with the installation straps, and the stabilizer bar has been securely attached to the tree, continue to have two people hold the ladder, climb cautiously up to the platform. Once you reach the top, IMMEDIATELY ATTACH YOUR SAFETY HARNESS TO THE TREE. Keep the tether strap above your head.

10. Cautiously climb to the top of the treestand. Wrap the strap of the ratchet around the back of the tree and thread it through the ratchet. (See Ratchet Instructions).