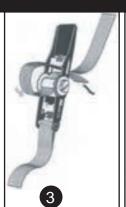

#### **RATCHET INSTRUCTIONS**

Open ratchet handle flat and insert end of strap through opening.

Pull Strap through opening

Insert end of strap back through slot in ratchet wheel.

Ratchet handle back and forth to tighten strap

After strap is tight, close handle to the locked position

To release tension, push spring loaded retaining lock and simultaneously pull on strap.

6

**A WARNING** DO NOT sit on seat platform until the ratchet has been secured.