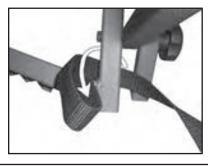

10. Cautiously climb to the top of the treestand. Wrap the strap of the ratchet around the back of the tree and thread it through the ratchet. (See Ratchet Instructions).