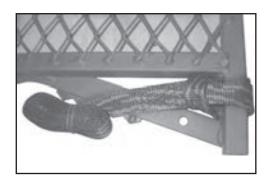

10. Cautiously climb to the top of the treestand. Wrap the strap of the ratchet around the back of the tree and thread it through the ratchet. (See Ratchet Instructions).

### **WARNING**

**DO NOT** sit on seat platform until the ratchet has been secured.