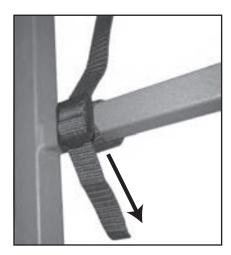

# **INSTALLATION STRAP INSTRUCTIONS**

1. Place looped end of strap under platform.

2. Insert loose end of strap through the loop.

3. Pull to tighten. Continue with these steps to install the other strap on the other side of the

4. Place loose end of strap with clip, under the top rung of the bottom ladder section.

5. Insert the strap through Slot 1 on the clip.

6. Insert the strap through the Slot 2 with the teeth.

7. Pull strap to tighten.