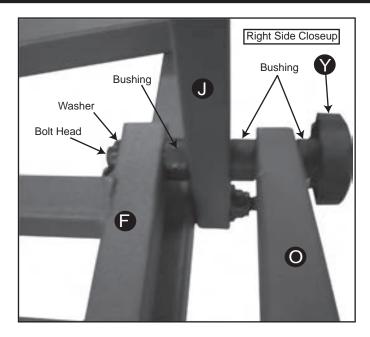

### **TEAM REALTREE KODIAK 17.5 FT. LADDERSTAND**

9. Attach assembled Shooting Rail and Seat Platform **D** through Armrests **H** using the Knob **Y** . (See Closeup)

Place Seat Platform **(F)** on top of Handle Rails **(G)**. Insert the washer onto the bolt from the knob. Insert the bolt through the hole at the rear of the Seat Platform.

Insert the first bushing onto the bolt.

Insert the bolt through Armrest **J**.

Insert the second bushing onto the bolt.

Insert the bolt through Shooting Rail **()** and finally tighten the knob onto the bolt.

10. Slide Yoke into each Handle Rail insert **1-M10x35mm bolt** through each Handle Rail and Yoke to secure in place.

11. Attach Footrest M through assembled Foot Platform to Yoke using 1-M12x80mm bolt on each side. (See Closeup to the right).