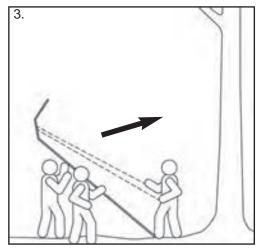

only. Drawings may not depict actual product.

2. Position bottom of stand 4-5 feet from base of tree.

3. One person will stand at the base of ladder with his/her foot on bottom rung while holding installation straps. This will prevent tree stand from sliding. Two people will stand at opposite ends of tree stand, facing Platform and slowly walk tree stand upward using rungs of ladder.

4. As tree stand is being raised, the person holding Installation Straps will pull toward themself to take up slack. It will steady and ease the weight of stand on the other two people. Continue walking stand upward, until Tree Contact is resting against the tree.