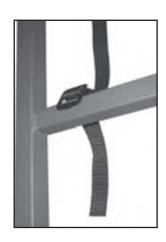

5. Slide the inner part of the Stabilizer Bar into the outer part. Attach Stabilizer Bar ① to the bracket attached to the third rung of the Middle Ladder Section with 1 - 12x45mm bolt and 1 wingnut.

Insert the Adjustment Knob **2** in the Stabilizer bar at the proper adjustment point to the tree.