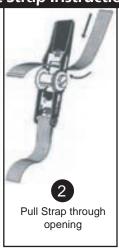

#### **RATCHET INSTRUCTIONS**

Open ratchet handle flat and insert end of strap through opening.

Pull Strap through opening

Insert end of strap back through slot in ratchet wheel.

Ratchet handle back and forth to tighten strap