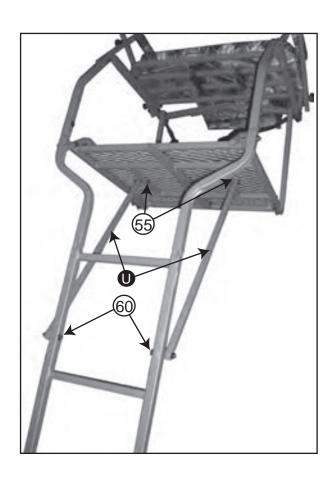

# **ASSEMBLY INSTRUCTIONS PAGE 5**

14. Attach the bottom of each Platform Support **(1)** to the outside of Top Ladder Section **(A)** using *1-M12x60mm bolt* at each point.

Attach the top of Platform Support **1** underneath Foot Platform using **1-M12x55mm bolt** at each point.

5. Slide the inner part of the Stabilizer Bar into the outer part. Attach Stabilizer Bar ① to the bracket attached to the third rung of the Middle Ladder Section with 1 - 12x45mm bolt and 1 wingnut.

Insert the Adjustment Knob **2** in the Stabilizer bar at the proper adjustment point to the tree.