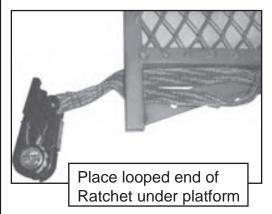

# **INSTALLATION STRAP INSTRUCTIONS**

1. Place looped end of strap under platform.

2. Insert loose end of strap through the loop.

3. Pull to tighten. Continue with these steps to install the other strap on the other side of the