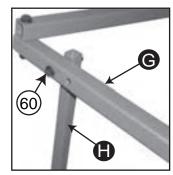

# **ASSEMBLY INSTRUCTIONS PAGE 5**

14. Attach the bottom of each Platform Support **(1)** to the outside of Top Ladder Section **(A)** using *1-M12x60mm bolt* at each point.

Attach the top of Platform Support **1** underneath Foot Platform using **1-M12x55mm bolt** at each point.