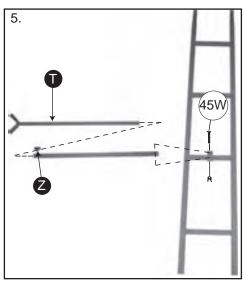

5. Slide the inner part of the Stabilizer Bar into the outer part. Attach Stabilizer Bar ① to the bracket attached to the third rung of the Middle Ladder Section with 1 - 12x45mm bolt and 1 wingnut.

Insert the Adjustment Knob **2** in the Stabilizer bar at the proper adjustment point to the tree.

Move base of ladder toward or away from tree slightly in order to make Platform as parallel to the ground as possible.

Apply your full weight to the first step so it settles into the ground.