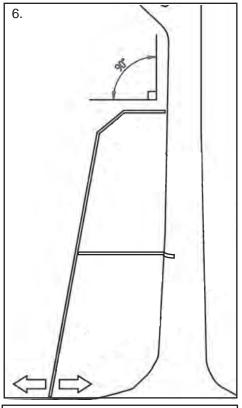

# MODEL: 51037 INSTALLATION INSTRUCTIONS PAGE 1 TEAM REALTREE KODIAK 17.5FT. LADDERSTAND

Make sure that Ratchet Strap and Installation
Cross Straps are properly attached.

**NOTE:** Drawings are for illustration purposes

only. Drawings may not depict actual product.

2. Position bottom of stand 4-5 feet from base of tree.

3. One person will stand at the base of ladder with his/her foot on bottom rung while holding installation straps. This will prevent tree stand from sliding. Two people will stand at opposite ends of tree stand, facing Platform and slowly walk tree stand upward using rungs of ladder.

4. As tree stand is being raised, the person holding Installation Straps will pull toward themself to take up slack. It will steady and ease the weight of stand on the other two people. Continue walking stand upward, until Tree Contact is resting against the tree.