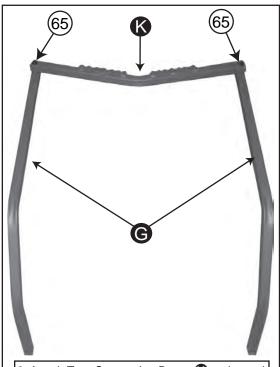

3. Attach Tree Connection Brace **(**Contraction of the top of each Handle Rail **(Contraction of the Section of the Example of t** 

4. Attach Left side of Handle Rail **(G)** to the outside of Left side Rear Support **(T)** using **1-M12x60mm bolt** through the outermost hole of the Handle Rail.

The Bolt Head should be on the outside of the frame.

Repeat for Right side.

© 2012 (rev. 11/11)

5. Slide Shooting Rail Bracket W on Armrest J. Attach Shooting Knob (X) into the nut on the bracket.

6. Slide Shooting Rail Bracket  $\widehat{\mathbf{W}}$  on Armrest  $\mathbf{0}$  on the opposite side from the other armrest. Attach Shooting Knob X into the nut on the bracket.