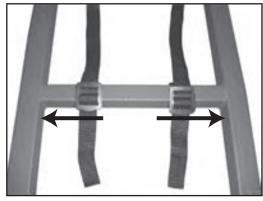

8. Slide the buckles out to the sides to create tension on the straps.

**WARNING** DO NOT sit on seat platform until the ratchet and installation straps have been secured.

Failure to follow all warnings listed below could result in serious injury or death.