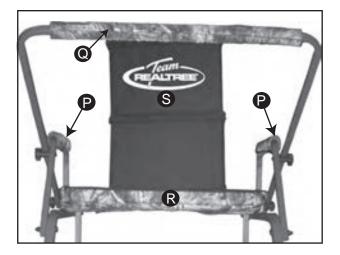

### **TEAM REALTREE KODIAK 17.5 FT. LADDERSTAND**

9. Attach assembled Shooting Rail and Seat Platform **D** through Armrests **H** using the Knob **Y** . (See Closeup)

Place Seat Platform **(F)** on top of Handle Rails **(G)**. Insert the washer onto the bolt from the knob. Insert the bolt through the hole at the rear of the Seat Platform.

Insert the first bushing onto the bolt.

Insert the bolt through Armrest **J**.

Insert the second bushing onto the bolt.

Insert the bolt through Shooting Rail **()** and finally tighten the knob onto the bolt.

12. Attach Backrest Cushion S to Seat Cushion R. Attach Seat Cushion R to Seat Platform F. Attach Armrest Covers P to Armrests J. Attach Shooting Rail Cover Q to Shooting Rail.

Insert the washer onto the bolt.
Insert the bolt through Footrest M.
Insert the next washer onto the bolt.
Insert the bolt through Foot Platform.
Insert the bolt through Yoke .
Finally insert washer onto bolt and tighten the nut.