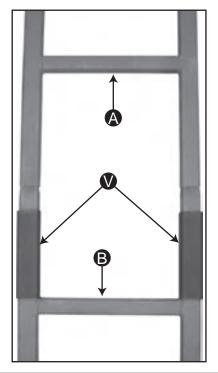

# MODEL: 51037 LADDER ASSEMBLY INSTRUCTIONS TEAM REALTREE KODIAK 17.5 FT. LADDERSTAND

1. Slide Sleeves **V** over the crimps of Middle Ladder Section **B**.

2. Insert Middle Ladder Section **B** into the Top Ladder Section **A**.

3. Slide the Sleeves over the joint where ladder sections are connected.

4. Insert *1 - Quickclip* through the hole on the sleeve, and through the ladder sections on each side of the ladder.