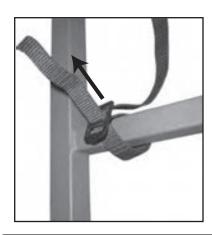

## You MUST follow these instructions prior to installation

Insert strap through loop

Pull to tighten

# **INSTALLATION STRAP INSTRUCTIONS**

1. Place looped end of strap under platform.

2. Insert loose end of strap through the loop.

3. Pull to tighten. Continue with these steps to install the other strap on the other side of the

4. Place loose end of strap with clip, under the top rung of the bottom ladder section.

5. Insert the strap through Slot 1 on the clip.

6. Insert the strap through the Slot 2 with the teeth.

7. Pull strap to tighten.