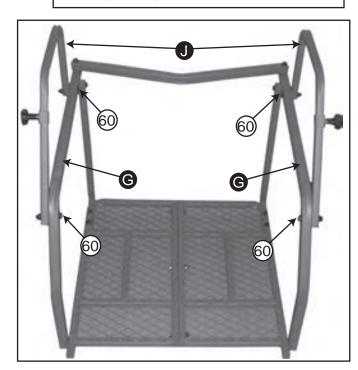

M10 Quickclip (4)

1 Ratchet Strap

C

Rear Support (1)

Top Ladder

Section (1)

Distributed by Primal Vantage Co. Inc. 685 Route 10 Randolph, NJ 07869

2. Attach each Rear Support to the rear and under side of the assembled platforms using **2-M12x55mm bolts** on each side.

3. Attach Tree Connection Brace **(**Contraction of the top of each Handle Rail **(Contraction of the Section of the Example of t** 

4. Attach Left side of Handle Rail **(G)** to the outside of Left side Rear Support **(T)** using **1-M12x60mm bolt** through the outermost hole of the Handle Rail.

The Bolt Head should be on the outside of the frame.

Repeat for Right side.

© 2012 (rev. 11/11)

5. Slide Shooting Rail Bracket W on Armrest J. Attach Shooting Knob (X) into the nut on the bracket.

6. Slide Shooting Rail Bracket  $\widehat{\mathbf{W}}$  on Armrest  $\mathbf{0}$  on the opposite side from the other armrest. Attach Shooting Knob X into the nut on the bracket.