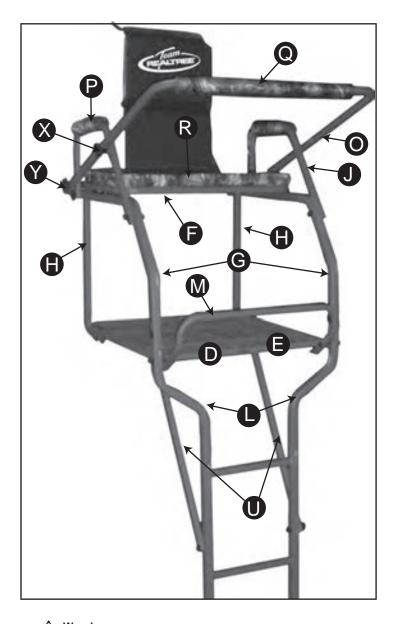

### Parts List

| 1 | Top Ladder Section                                                                                                                                                                                                                                                    | Part #                                                                                                                                                                                                                                                                                                                                                                                                                                              | OL-510                                                                                                                                                                                                                                                                                                                                                                                                                                                                                                                                                                                                                                                                                                                                                                                                            |
|---|-----------------------------------------------------------------------------------------------------------------------------------------------------------------------------------------------------------------------------------------------------------------------|-----------------------------------------------------------------------------------------------------------------------------------------------------------------------------------------------------------------------------------------------------------------------------------------------------------------------------------------------------------------------------------------------------------------------------------------------------|-------------------------------------------------------------------------------------------------------------------------------------------------------------------------------------------------------------------------------------------------------------------------------------------------------------------------------------------------------------------------------------------------------------------------------------------------------------------------------------------------------------------------------------------------------------------------------------------------------------------------------------------------------------------------------------------------------------------------------------------------------------------------------------------------------------------|
| 1 | Middle Ladder Section                                                                                                                                                                                                                                                 | Part #                                                                                                                                                                                                                                                                                                                                                                                                                                              | OL-511                                                                                                                                                                                                                                                                                                                                                                                                                                                                                                                                                                                                                                                                                                                                                                                                            |
| 1 | Bottom Ladder Section                                                                                                                                                                                                                                                 | Part #                                                                                                                                                                                                                                                                                                                                                                                                                                              | OL-512                                                                                                                                                                                                                                                                                                                                                                                                                                                                                                                                                                                                                                                                                                                                                                                                            |
| 1 | Left Foot Platform                                                                                                                                                                                                                                                    | Part #                                                                                                                                                                                                                                                                                                                                                                                                                                              | OLP-519                                                                                                                                                                                                                                                                                                                                                                                                                                                                                                                                                                                                                                                                                                                                                                                                           |
| 1 | Right Foot Platform                                                                                                                                                                                                                                                   | Part #                                                                                                                                                                                                                                                                                                                                                                                                                                              | ORP-519                                                                                                                                                                                                                                                                                                                                                                                                                                                                                                                                                                                                                                                                                                                                                                                                           |
| 1 | Seat Platform                                                                                                                                                                                                                                                         | Part #                                                                                                                                                                                                                                                                                                                                                                                                                                              | OSP-519                                                                                                                                                                                                                                                                                                                                                                                                                                                                                                                                                                                                                                                                                                                                                                                                           |
| 2 | Handle Rail                                                                                                                                                                                                                                                           | Part #                                                                                                                                                                                                                                                                                                                                                                                                                                              | OHR-519                                                                                                                                                                                                                                                                                                                                                                                                                                                                                                                                                                                                                                                                                                                                                                                                           |
| 2 | Rear Support                                                                                                                                                                                                                                                          | Part #                                                                                                                                                                                                                                                                                                                                                                                                                                              | ORS-519                                                                                                                                                                                                                                                                                                                                                                                                                                                                                                                                                                                                                                                                                                                                                                                                           |
| 2 | Armrest                                                                                                                                                                                                                                                               | Part #                                                                                                                                                                                                                                                                                                                                                                                                                                              | OAR-519                                                                                                                                                                                                                                                                                                                                                                                                                                                                                                                                                                                                                                                                                                                                                                                                           |
| 1 | Tree Connection Brace                                                                                                                                                                                                                                                 | Part #                                                                                                                                                                                                                                                                                                                                                                                                                                              | OTB-519                                                                                                                                                                                                                                                                                                                                                                                                                                                                                                                                                                                                                                                                                                                                                                                                           |
| 2 | Yoke                                                                                                                                                                                                                                                                  | Part #                                                                                                                                                                                                                                                                                                                                                                                                                                              | OYK-519                                                                                                                                                                                                                                                                                                                                                                                                                                                                                                                                                                                                                                                                                                                                                                                                           |
| 1 | Footrest                                                                                                                                                                                                                                                              | Part #                                                                                                                                                                                                                                                                                                                                                                                                                                              | OFR-519                                                                                                                                                                                                                                                                                                                                                                                                                                                                                                                                                                                                                                                                                                                                                                                                           |
| 1 | Shooting Rail Extender                                                                                                                                                                                                                                                | Part #                                                                                                                                                                                                                                                                                                                                                                                                                                              | OSX-519                                                                                                                                                                                                                                                                                                                                                                                                                                                                                                                                                                                                                                                                                                                                                                                                           |
| 2 | Shooting Rail (Female)                                                                                                                                                                                                                                                | Part #                                                                                                                                                                                                                                                                                                                                                                                                                                              | OFR-519                                                                                                                                                                                                                                                                                                                                                                                                                                                                                                                                                                                                                                                                                                                                                                                                           |
| 2 | Armrest Cover                                                                                                                                                                                                                                                         | Part #                                                                                                                                                                                                                                                                                                                                                                                                                                              | WPAC-300                                                                                                                                                                                                                                                                                                                                                                                                                                                                                                                                                                                                                                                                                                                                                                                                          |
| 1 | Shooting Rail Cover                                                                                                                                                                                                                                                   | Part #                                                                                                                                                                                                                                                                                                                                                                                                                                              | WPSC-300                                                                                                                                                                                                                                                                                                                                                                                                                                                                                                                                                                                                                                                                                                                                                                                                          |
| 1 | Seat Cushion                                                                                                                                                                                                                                                          | Part #                                                                                                                                                                                                                                                                                                                                                                                                                                              | OSC-519                                                                                                                                                                                                                                                                                                                                                                                                                                                                                                                                                                                                                                                                                                                                                                                                           |
| 1 | Backrest Cushion                                                                                                                                                                                                                                                      | Part #                                                                                                                                                                                                                                                                                                                                                                                                                                              | OSC-517                                                                                                                                                                                                                                                                                                                                                                                                                                                                                                                                                                                                                                                                                                                                                                                                           |
| 1 | Stabilizer Bar                                                                                                                                                                                                                                                        | Part #                                                                                                                                                                                                                                                                                                                                                                                                                                              | WSB-200                                                                                                                                                                                                                                                                                                                                                                                                                                                                                                                                                                                                                                                                                                                                                                                                           |
| 2 | Platform Support                                                                                                                                                                                                                                                      | Part #                                                                                                                                                                                                                                                                                                                                                                                                                                              | OPS-519                                                                                                                                                                                                                                                                                                                                                                                                                                                                                                                                                                                                                                                                                                                                                                                                           |
| 4 | Sleeve                                                                                                                                                                                                                                                                | Part #                                                                                                                                                                                                                                                                                                                                                                                                                                              | WS-100                                                                                                                                                                                                                                                                                                                                                                                                                                                                                                                                                                                                                                                                                                                                                                                                            |
| 2 | Shooting Rail Bracket                                                                                                                                                                                                                                                 | Part #                                                                                                                                                                                                                                                                                                                                                                                                                                              | SRB-100                                                                                                                                                                                                                                                                                                                                                                                                                                                                                                                                                                                                                                                                                                                                                                                                           |
| 2 | Shooting Rail Knob                                                                                                                                                                                                                                                    | Part #                                                                                                                                                                                                                                                                                                                                                                                                                                              | SRK-500                                                                                                                                                                                                                                                                                                                                                                                                                                                                                                                                                                                                                                                                                                                                                                                                           |
| 2 | Knob                                                                                                                                                                                                                                                                  | Part #                                                                                                                                                                                                                                                                                                                                                                                                                                              | WK-320                                                                                                                                                                                                                                                                                                                                                                                                                                                                                                                                                                                                                                                                                                                                                                                                            |
| 1 | Adjustment Knob                                                                                                                                                                                                                                                       | Part #                                                                                                                                                                                                                                                                                                                                                                                                                                              | AK-100                                                                                                                                                                                                                                                                                                                                                                                                                                                                                                                                                                                                                                                                                                                                                                                                            |
| 2 | Installation Cross Strap                                                                                                                                                                                                                                              | Part #                                                                                                                                                                                                                                                                                                                                                                                                                                              | ICS-1000                                                                                                                                                                                                                                                                                                                                                                                                                                                                                                                                                                                                                                                                                                                                                                                                          |
| 1 | Tiedown Rope                                                                                                                                                                                                                                                          | Part #                                                                                                                                                                                                                                                                                                                                                                                                                                              | TR-1000                                                                                                                                                                                                                                                                                                                                                                                                                                                                                                                                                                                                                                                                                                                                                                                                           |
|   | 1<br>1<br>1<br>1<br>1<br>2<br>2<br>2<br>1<br>1<br>1<br>2<br>2<br>1<br>1<br>1<br>1<br>2<br>2<br>2<br>1<br>2<br>1<br>2<br>2<br>1<br>2<br>1<br>2<br>2<br>2<br>2<br>1<br>2<br>2<br>2<br>2<br>2<br>2<br>2<br>2<br>2<br>2<br>2<br>2<br>2<br>2<br>2<br>2<br>2<br>2<br>2<br>2 | 1 Middle Ladder Section 1 Bottom Ladder Section 1 Left Foot Platform 1 Right Foot Platform 2 Handle Rail 2 Rear Support 2 Armrest 1 Tree Connection Brace 2 Yoke 1 Footrest 1 Shooting Rail Extender 2 Shooting Rail (Female) 2 Armrest Cover 1 Shooting Rail Cover 1 Seat Cushion 1 Backrest Cushion 1 Stabilizer Bar 2 Platform Support 4 Sleeve 2 Shooting Rail Bracket 2 Shooting Rail Knob 2 Knob 1 Adjustment Knob 2 Installation Cross Strap | 1 Middle Ladder Section 1 Bottom Ladder Section 2 Part # 1 Left Foot Platform 1 Right Foot Platform 2 Part # 2 Part # 1 Tree Connection Brace 2 Yoke 3 Part # 1 Shooting Rail Extender 2 Shooting Rail Cover 1 Seat Cushion 2 Part # 2 Armrest Part # 3 Part # 4 Sleeve 3 Part # 4 Sleeve 4 Shooting Rail Bracket 5 Shooting Rail Bracket 6 Part # 7 Shooting Rail Bracket 7 Part # 8 Shooting Rail Cover 9 Part # 9 Part # 1 Stabilizer Bar 9 Part # 1 Shooting Rail Bracket 9 Part # 1 Shooting Rail Bracket 2 Shooting Rail Bracket 3 Shooting Rail Bracket 4 Sleeve 5 Shooting Rail Knob 6 Part # 7 Adjustment Knob 7 Part # 8 Part # 8 Adjustment Knob 8 Part # 9 Part # 8 Adjustment Knob 9 Part # 9 Part # |

M10 Quickclip (4)

1 Ratchet Strap

C

Rear Support (1)

Top Ladder

Section (1)

Distributed by Primal Vantage Co. Inc. 685 Route 10 Randolph, NJ 07869

2. Attach each Rear Support to the rear and under side of the assembled platforms using **2-M12x55mm bolts** on each side.

3. Attach Tree Connection Brace **(**Contraction of the top of each Handle Rail **(Contraction of the Section of the Example of t** 

4. Attach Left side of Handle Rail **(G)** to the outside of Left side Rear Support **(T)** using **1-M12x60mm bolt** through the outermost hole of the Handle Rail.

The Bolt Head should be on the outside of the frame.

Repeat for Right side.

© 2012 (rev. 11/11)

5. Slide Shooting Rail Bracket W on Armrest J. Attach Shooting Knob (X) into the nut on the bracket.

6. Slide Shooting Rail Bracket  $\widehat{\mathbf{W}}$  on Armrest  $\mathbf{0}$  on the opposite side from the other armrest. Attach Shooting Knob X into the nut on the bracket.

using 1-M12x60mm bolt. Attach the rear of Armrest 1 to Handle Rail @ using 1-M12x60mm bolt.

8. Slide Shooting Rail Extender N into each half of Shooting Rail O.

©2012 (rev. 11/11)

### **TEAM REALTREE KODIAK 17.5 FT. LADDERSTAND**

9. Attach assembled Shooting Rail and Seat Platform **D** through Armrests **H** using the Knob **Y** . (See Closeup)

Place Seat Platform **(F)** on top of Handle Rails **(G)**. Insert the washer onto the bolt from the knob. Insert the bolt through the hole at the rear of the Seat Platform.

Insert the first bushing onto the bolt.

Insert the bolt through Armrest **J**.

Insert the second bushing onto the bolt.

Insert the bolt through Shooting Rail **()** and finally tighten the knob onto the bolt.

10. Slide Yoke into each Handle Rail insert **1-M10x35mm bolt** through each Handle Rail and Yoke to secure in place.

11. Attach Footrest M through assembled Foot Platform to Yoke using 1-M12x80mm bolt on each side. (See Closeup to the right).

12. Attach Backrest Cushion S to Seat Cushion R. Attach Seat Cushion R to Seat Platform F. Attach Armrest Covers P to Armrests J. Attach Shooting Rail Cover Q to Shooting Rail.

Insert the washer onto the bolt.
Insert the bolt through Footrest M.
Insert the next washer onto the bolt.
Insert the bolt through Foot Platform.
Insert the bolt through Yoke .
Finally insert washer onto bolt and tighten the nut.

13. Slide Top Ladder Section A into Yoke

# **ASSEMBLY INSTRUCTIONS PAGE 5**

14. Attach the bottom of each Platform Support **(1)** to the outside of Top Ladder Section **(A)** using *1-M12x60mm bolt* at each point.

Attach the top of Platform Support **1** underneath Foot Platform using **1-M12x55mm bolt** at each point.

15. Attach Ratchet Strap Assembly to the outermost corners of the Handle Rail where the Tree Connection Brace is attached.

(See Ratchet Strap Instructions)

Attach each Installation Cross Strap just behind the Tree Connection Brace.