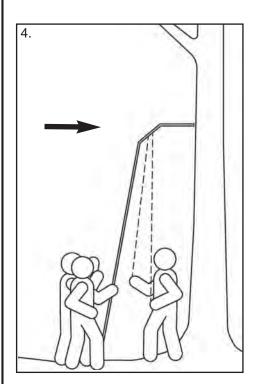

4. As tree stand is being raised, the person holding Installation Straps will pull toward themself to take up slack. It will steady and ease the weight of stand on the other two people. Continue walking stand upward, until Tree Contact is resting against the tree.