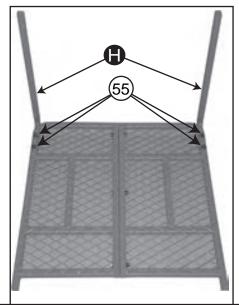

M10 Quickclip (4)

1 Ratchet Strap

C

Rear Support (1)

Top Ladder

Section (1)

Distributed by Primal Vantage Co. Inc. 685 Route 10 Randolph, NJ 07869

2. Attach each Rear Support to the rear and under side of the assembled platforms using **2-M12x55mm bolts** on each side.