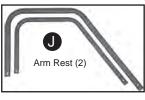

### Parts List

| 1 | Top Ladder Section                                                                                                                                                                                                                                                    | Part #                                                                                                                                                                                                                                                                                                                                                                                                                                              | OL-510                                                                                                                                                                                                                                                                                                                                                                                                                                                                                                                                                                                                                                                                                                                                                                                                            |
|---|-----------------------------------------------------------------------------------------------------------------------------------------------------------------------------------------------------------------------------------------------------------------------|-----------------------------------------------------------------------------------------------------------------------------------------------------------------------------------------------------------------------------------------------------------------------------------------------------------------------------------------------------------------------------------------------------------------------------------------------------|-------------------------------------------------------------------------------------------------------------------------------------------------------------------------------------------------------------------------------------------------------------------------------------------------------------------------------------------------------------------------------------------------------------------------------------------------------------------------------------------------------------------------------------------------------------------------------------------------------------------------------------------------------------------------------------------------------------------------------------------------------------------------------------------------------------------|
| 1 | Middle Ladder Section                                                                                                                                                                                                                                                 | Part #                                                                                                                                                                                                                                                                                                                                                                                                                                              | OL-511                                                                                                                                                                                                                                                                                                                                                                                                                                                                                                                                                                                                                                                                                                                                                                                                            |
| 1 | Bottom Ladder Section                                                                                                                                                                                                                                                 | Part #                                                                                                                                                                                                                                                                                                                                                                                                                                              | OL-512                                                                                                                                                                                                                                                                                                                                                                                                                                                                                                                                                                                                                                                                                                                                                                                                            |
| 1 | Left Foot Platform                                                                                                                                                                                                                                                    | Part #                                                                                                                                                                                                                                                                                                                                                                                                                                              | OLP-519                                                                                                                                                                                                                                                                                                                                                                                                                                                                                                                                                                                                                                                                                                                                                                                                           |
| 1 | Right Foot Platform                                                                                                                                                                                                                                                   | Part #                                                                                                                                                                                                                                                                                                                                                                                                                                              | ORP-519                                                                                                                                                                                                                                                                                                                                                                                                                                                                                                                                                                                                                                                                                                                                                                                                           |
| 1 | Seat Platform                                                                                                                                                                                                                                                         | Part #                                                                                                                                                                                                                                                                                                                                                                                                                                              | OSP-519                                                                                                                                                                                                                                                                                                                                                                                                                                                                                                                                                                                                                                                                                                                                                                                                           |
| 2 | Handle Rail                                                                                                                                                                                                                                                           | Part #                                                                                                                                                                                                                                                                                                                                                                                                                                              | OHR-519                                                                                                                                                                                                                                                                                                                                                                                                                                                                                                                                                                                                                                                                                                                                                                                                           |
| 2 | Rear Support                                                                                                                                                                                                                                                          | Part #                                                                                                                                                                                                                                                                                                                                                                                                                                              | ORS-519                                                                                                                                                                                                                                                                                                                                                                                                                                                                                                                                                                                                                                                                                                                                                                                                           |
| 2 | Armrest                                                                                                                                                                                                                                                               | Part #                                                                                                                                                                                                                                                                                                                                                                                                                                              | OAR-519                                                                                                                                                                                                                                                                                                                                                                                                                                                                                                                                                                                                                                                                                                                                                                                                           |
| 1 | Tree Connection Brace                                                                                                                                                                                                                                                 | Part #                                                                                                                                                                                                                                                                                                                                                                                                                                              | OTB-519                                                                                                                                                                                                                                                                                                                                                                                                                                                                                                                                                                                                                                                                                                                                                                                                           |
| 2 | Yoke                                                                                                                                                                                                                                                                  | Part #                                                                                                                                                                                                                                                                                                                                                                                                                                              | OYK-519                                                                                                                                                                                                                                                                                                                                                                                                                                                                                                                                                                                                                                                                                                                                                                                                           |
| 1 | Footrest                                                                                                                                                                                                                                                              | Part #                                                                                                                                                                                                                                                                                                                                                                                                                                              | OFR-519                                                                                                                                                                                                                                                                                                                                                                                                                                                                                                                                                                                                                                                                                                                                                                                                           |
| 1 | Shooting Rail Extender                                                                                                                                                                                                                                                | Part #                                                                                                                                                                                                                                                                                                                                                                                                                                              | OSX-519                                                                                                                                                                                                                                                                                                                                                                                                                                                                                                                                                                                                                                                                                                                                                                                                           |
| 2 | Shooting Rail (Female)                                                                                                                                                                                                                                                | Part #                                                                                                                                                                                                                                                                                                                                                                                                                                              | OFR-519                                                                                                                                                                                                                                                                                                                                                                                                                                                                                                                                                                                                                                                                                                                                                                                                           |
| 2 | Armrest Cover                                                                                                                                                                                                                                                         | Part #                                                                                                                                                                                                                                                                                                                                                                                                                                              | WPAC-300                                                                                                                                                                                                                                                                                                                                                                                                                                                                                                                                                                                                                                                                                                                                                                                                          |
| 1 | Shooting Rail Cover                                                                                                                                                                                                                                                   | Part #                                                                                                                                                                                                                                                                                                                                                                                                                                              | WPSC-300                                                                                                                                                                                                                                                                                                                                                                                                                                                                                                                                                                                                                                                                                                                                                                                                          |
| 1 | Seat Cushion                                                                                                                                                                                                                                                          | Part #                                                                                                                                                                                                                                                                                                                                                                                                                                              | OSC-519                                                                                                                                                                                                                                                                                                                                                                                                                                                                                                                                                                                                                                                                                                                                                                                                           |
| 1 | Backrest Cushion                                                                                                                                                                                                                                                      | Part #                                                                                                                                                                                                                                                                                                                                                                                                                                              | OSC-517                                                                                                                                                                                                                                                                                                                                                                                                                                                                                                                                                                                                                                                                                                                                                                                                           |
| 1 | Stabilizer Bar                                                                                                                                                                                                                                                        | Part #                                                                                                                                                                                                                                                                                                                                                                                                                                              | WSB-200                                                                                                                                                                                                                                                                                                                                                                                                                                                                                                                                                                                                                                                                                                                                                                                                           |
| 2 | Platform Support                                                                                                                                                                                                                                                      | Part #                                                                                                                                                                                                                                                                                                                                                                                                                                              | OPS-519                                                                                                                                                                                                                                                                                                                                                                                                                                                                                                                                                                                                                                                                                                                                                                                                           |
| 4 | Sleeve                                                                                                                                                                                                                                                                | Part #                                                                                                                                                                                                                                                                                                                                                                                                                                              | WS-100                                                                                                                                                                                                                                                                                                                                                                                                                                                                                                                                                                                                                                                                                                                                                                                                            |
| 2 | Shooting Rail Bracket                                                                                                                                                                                                                                                 | Part #                                                                                                                                                                                                                                                                                                                                                                                                                                              | SRB-100                                                                                                                                                                                                                                                                                                                                                                                                                                                                                                                                                                                                                                                                                                                                                                                                           |
| 2 | Shooting Rail Knob                                                                                                                                                                                                                                                    | Part #                                                                                                                                                                                                                                                                                                                                                                                                                                              | SRK-500                                                                                                                                                                                                                                                                                                                                                                                                                                                                                                                                                                                                                                                                                                                                                                                                           |
| 2 | Knob                                                                                                                                                                                                                                                                  | Part #                                                                                                                                                                                                                                                                                                                                                                                                                                              | WK-320                                                                                                                                                                                                                                                                                                                                                                                                                                                                                                                                                                                                                                                                                                                                                                                                            |
| 1 | Adjustment Knob                                                                                                                                                                                                                                                       | Part #                                                                                                                                                                                                                                                                                                                                                                                                                                              | AK-100                                                                                                                                                                                                                                                                                                                                                                                                                                                                                                                                                                                                                                                                                                                                                                                                            |
| 2 | Installation Cross Strap                                                                                                                                                                                                                                              | Part #                                                                                                                                                                                                                                                                                                                                                                                                                                              | ICS-1000                                                                                                                                                                                                                                                                                                                                                                                                                                                                                                                                                                                                                                                                                                                                                                                                          |
| 1 | Tiedown Rope                                                                                                                                                                                                                                                          | Part #                                                                                                                                                                                                                                                                                                                                                                                                                                              | TR-1000                                                                                                                                                                                                                                                                                                                                                                                                                                                                                                                                                                                                                                                                                                                                                                                                           |
|   | 1<br>1<br>1<br>1<br>1<br>2<br>2<br>2<br>1<br>1<br>1<br>2<br>2<br>1<br>1<br>1<br>1<br>2<br>2<br>2<br>1<br>2<br>1<br>2<br>2<br>1<br>2<br>1<br>2<br>2<br>2<br>2<br>1<br>2<br>2<br>2<br>2<br>2<br>2<br>2<br>2<br>2<br>2<br>2<br>2<br>2<br>2<br>2<br>2<br>2<br>2<br>2<br>2 | 1 Middle Ladder Section 1 Bottom Ladder Section 1 Left Foot Platform 1 Right Foot Platform 2 Handle Rail 2 Rear Support 2 Armrest 1 Tree Connection Brace 2 Yoke 1 Footrest 1 Shooting Rail Extender 2 Shooting Rail (Female) 2 Armrest Cover 1 Shooting Rail Cover 1 Seat Cushion 1 Backrest Cushion 1 Stabilizer Bar 2 Platform Support 4 Sleeve 2 Shooting Rail Bracket 2 Shooting Rail Knob 2 Knob 1 Adjustment Knob 2 Installation Cross Strap | 1 Middle Ladder Section 1 Bottom Ladder Section 2 Part # 1 Left Foot Platform 1 Right Foot Platform 2 Part # 2 Part # 1 Tree Connection Brace 2 Yoke 3 Part # 1 Shooting Rail Extender 2 Shooting Rail Cover 1 Seat Cushion 2 Part # 2 Armrest Part # 3 Part # 4 Sleeve 3 Part # 4 Sleeve 4 Shooting Rail Bracket 5 Shooting Rail Bracket 6 Part # 7 Shooting Rail Bracket 7 Part # 8 Shooting Rail Cover 9 Part # 9 Part # 1 Stabilizer Bar 9 Part # 1 Shooting Rail Bracket 9 Part # 1 Shooting Rail Bracket 2 Shooting Rail Bracket 3 Shooting Rail Bracket 4 Sleeve 5 Shooting Rail Knob 6 Part # 7 Adjustment Knob 7 Part # 8 Part # 8 Adjustment Knob 8 Part # 9 Part # 8 Adjustment Knob 9 Part # 9 Part # |

The Bolt Head should be on the outside of the frame.

Repeat for Right side.

© 2012 (rev. 11/11)

5. Slide Shooting Rail Bracket W on Armrest J. Attach Shooting Knob (X) into the nut on the bracket.

6. Slide Shooting Rail Bracket  $\widehat{\mathbf{W}}$  on Armrest  $\mathbf{0}$  on the opposite side from the other armrest. Attach Shooting Knob X into the nut on the bracket.

using 1-M12x60mm bolt. Attach the rear of Armrest 1 to Handle Rail @ using 1-M12x60mm bolt.

8. Slide Shooting Rail Extender N into each half of Shooting Rail O.

©2012 (rev. 11/11)

### **TEAM REALTREE KODIAK 17.5 FT. LADDERSTAND**

9. Attach assembled Shooting Rail and Seat Platform **D** through Armrests **H** using the Knob **Y** . (See Closeup)

Place Seat Platform **(F)** on top of Handle Rails **(G)**. Insert the washer onto the bolt from the knob. Insert the bolt through the hole at the rear of the Seat Platform.

Insert the first bushing onto the bolt.

Insert the bolt through Armrest **J**.

Insert the second bushing onto the bolt.

Insert the bolt through Shooting Rail **()** and finally tighten the knob onto the bolt.