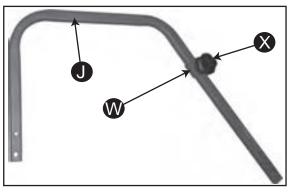

The Bolt Head should be on the outside of the frame.

Repeat for Right side.

© 2012 (rev. 11/11)

5. Slide Shooting Rail Bracket W on Armrest J. Attach Shooting Knob (X) into the nut on the bracket.

6. Slide Shooting Rail Bracket  $\widehat{\mathbf{W}}$  on Armrest  $\mathbf{0}$  on the opposite side from the other armrest. Attach Shooting Knob X into the nut on the bracket.