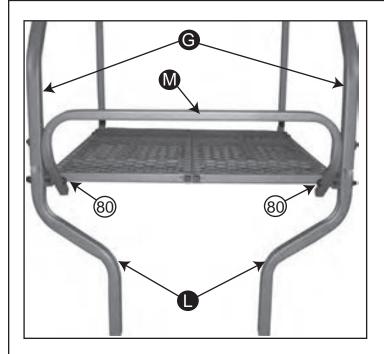

M10 Quickclip (4)

1 Ratchet Strap

C

Rear Support (1)

Top Ladder

Section (1)

Distributed by Primal Vantage Co. Inc. 685 Route 10 Randolph, NJ 07869

2. Attach each Rear Support to the rear and under side of the assembled platforms using **2-M12x55mm bolts** on each side.

3. Attach Tree Connection Brace **(**Contraction of the top of each Handle Rail **(Contraction of the Section of the Example of t** 

4. Attach Left side of Handle Rail **(G)** to the outside of Left side Rear Support **(T)** using **1-M12x60mm bolt** through the outermost hole of the Handle Rail.

The Bolt Head should be on the outside of the frame.

Repeat for Right side.

© 2012 (rev. 11/11)

5. Slide Shooting Rail Bracket W on Armrest J. Attach Shooting Knob (X) into the nut on the bracket.

6. Slide Shooting Rail Bracket  $\widehat{\mathbf{W}}$  on Armrest  $\mathbf{0}$  on the opposite side from the other armrest. Attach Shooting Knob X into the nut on the bracket.

using 1-M12x60mm bolt. Attach the rear of Armrest 1 to Handle Rail @ using 1-M12x60mm bolt.

8. Slide Shooting Rail Extender N into each half of Shooting Rail O.

©2012 (rev. 11/11)