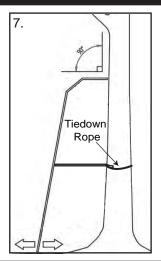

# **INSTALLATION INSTRUCTIONS PAGE 2**

7. Tie one end of Tiedown Rope to the inner part of Stabilizer Bar near the flanged end. Position the Stabilizer Bar against the tree and secure it by wrapping the rope around the back of the tree once and then tie the other end of the rope to the stabilizer bar.