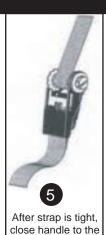

After strap is tight, close handle to the locked position

To release tension, push spring loaded retaining lock and simultaneously pull on strap.

6

**A WARNING** DO NOT sit on seat platform until the ratchet has been secured.