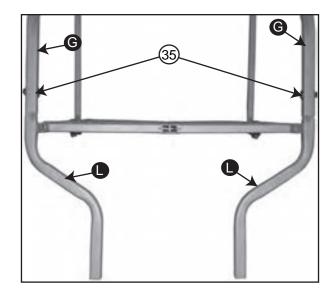

# MODEL: 51037 LADDER ASSEMBLY INSTRUCTIONS TEAM REALTREE KODIAK 17.5 FT. LADDERSTAND

1. Slide Sleeves **V** over the crimps of Middle Ladder Section **B**.

2. Insert Middle Ladder Section **B** into the Top Ladder Section **A**.

3. Slide the Sleeves over the joint where ladder sections are connected.

4. Insert *1 - Quickclip* through the hole on the sleeve, and through the ladder sections on each side of the ladder.

#### **NOTE**

The Bracket on the Middle Ladder Section MUST be facing towards the tree.

5. Close the quickclip to secure the ladder sections together.

 $\ensuremath{\mathsf{6}}.$  Follow these above steps to attach the bottom section to the middle section.