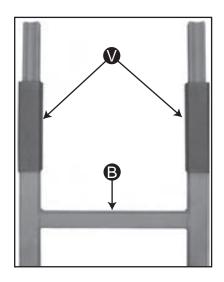

# MODEL: 51037 LADDER ASSEMBLY INSTRUCTIONS TEAM REALTREE KODIAK 17.5 FT. LADDERSTAND

1. Slide Sleeves **V** over the crimps of Middle Ladder Section **B**.

2. Insert Middle Ladder Section **B** into the Top Ladder Section **A**.

3. Slide the Sleeves over the joint where ladder sections are connected.

4. Insert *1 - Quickclip* through the hole on the sleeve, and through the ladder sections on each side of the ladder.