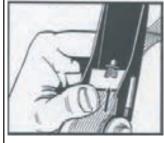

## You MUST follow these instructions prior to installation

Insert strap through loop

Pull to tighten

### **Detailed Ratchet Strap Instructions**

strap through opening.

locked position