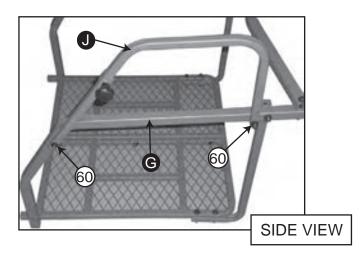

M10 Quickclip (4)

1 Ratchet Strap

C

Rear Support (1)

Top Ladder

Section (1)

Distributed by Primal Vantage Co. Inc. 685 Route 10 Randolph, NJ 07869

2. Attach each Rear Support to the rear and under side of the assembled platforms using **2-M12x55mm bolts** on each side.

3. Attach Tree Connection Brace **(**Contraction of the top of each Handle Rail **(Contraction of the Section of the Example of t** 

4. Attach Left side of Handle Rail **(G)** to the outside of Left side Rear Support **(T)** using **1-M12x60mm bolt** through the outermost hole of the Handle Rail.