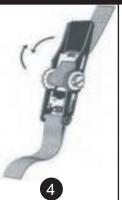

#### **RATCHET INSTRUCTIONS**

Open ratchet handle flat and insert end of strap through opening.

Pull Strap through opening

Insert end of strap back through slot in ratchet wheel.

Ratchet handle back and forth to tighten strap

After strap is tight, close handle to the locked position

To release tension, push spring loaded retaining lock and simultaneously pull on strap.

6

**A WARNING** DO NOT sit on seat platform until the ratchet has been secured.