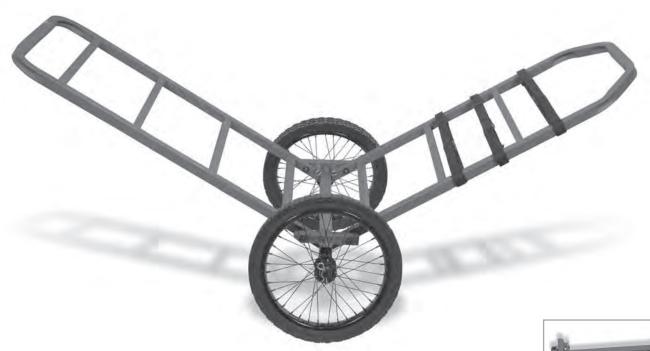

# FIELD & STREAM 1871

MODEL: HEH00224

THANK YOU! for purchasing the Field & Stream Deer Cart by Primal Vantage Company Inc.

🛕 Warning

Deer Cart Shown Folded

5. To fold Deer Cart, simply pull on the Spring Clips on both the Top and Bottom Frames and fold together.