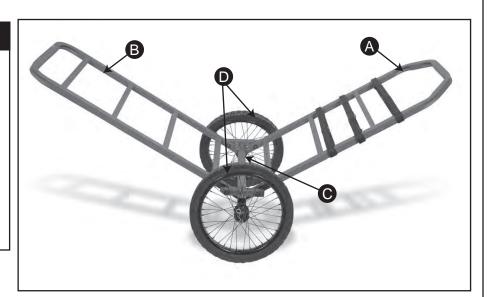

#### **Parts List**

| A            | 1 | Top Frame      | Part # | DTF-224 |
|--------------|---|----------------|--------|---------|
| ₿            | 1 | Bottom Frame   | Part # | DBF-224 |
| •            | 1 | Axle Housing   | Part # | DA-224  |
| lacktriangle | 2 | Wheel          | Part # | DW-224  |
| <b>(3</b>    | 2 | Bushing        | Part # | DB-224  |
| •            | 2 | Large Washer   | Part # | DLW-224 |
| <b>(</b>     | 2 | Cotter Pin     | Part # | DCP-224 |
|              | 3 | Tie-Down Strap | Part # | DS-224  |
| 0            | 2 | Clevis Pin     | Part # | DPC-224 |
| 70           | 4 | M12x70mm Bolt  | Part # | 1270    |

### **Assembly Instructions Page 1**

1. Attach Bottom Frame **(B)** to Axle Housing **(C)** to the front holes using *1-M12x70mm bolt* on each side. **(See Closeup for proper installation order).** 

2. Attach Front Frame A to Axle Housing to the rear most holes using 1-M12x70mm bolt on each side. (See Closeup for proper installation order).

Insert a nylon washer on the bolt, then insert the bolt through the Bottom Frame. Insert the larger nylon washer between the Axle Housing and the Bottom Frame. Continue to insert the bolt through the Axle Housing and insert the last washer onto the bolt. Secure with the nut.

### **Assembly Instructions Page 2**

3. Slide Large Washer onto Clevis Pin .
Insert Clevis Pin through Wheel .
Slide Bushing onto Clevis Pin .

4. Insert Clevis Pin through Axle Housing Insert Cotter Pin through hole on Clevis Pin.