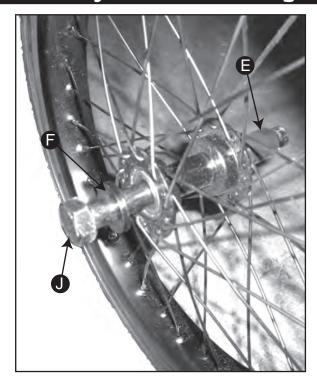

#### **Parts List**

| A            | 1 | Top Frame      | Part # | DTF-224 |
|--------------|---|----------------|--------|---------|
| ₿            | 1 | Bottom Frame   | Part # | DBF-224 |
| •            | 1 | Axle Housing   | Part # | DA-224  |
| lacktriangle | 2 | Wheel          | Part # | DW-224  |
| <b>(3</b>    | 2 | Bushing        | Part # | DB-224  |
| •            | 2 | Large Washer   | Part # | DLW-224 |
| <b>(</b>     | 2 | Cotter Pin     | Part # | DCP-224 |
|              | 3 | Tie-Down Strap | Part # | DS-224  |
| 0            | 2 | Clevis Pin     | Part # | DPC-224 |
| 70           | 4 | M12x70mm Bolt  | Part # | 1270    |

### **Assembly Instructions Page 2**

3. Slide Large Washer onto Clevis Pin .
Insert Clevis Pin through Wheel .
Slide Bushing onto Clevis Pin .

4. Insert Clevis Pin through Axle Housing Insert Cotter Pin through hole on Clevis Pin.