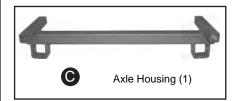

#### **Parts List**

| A            | 1 | Top Frame      | Part # | DTF-224 |
|--------------|---|----------------|--------|---------|
| ₿            | 1 | Bottom Frame   | Part # | DBF-224 |
| •            | 1 | Axle Housing   | Part # | DA-224  |
| lacktriangle | 2 | Wheel          | Part # | DW-224  |
| <b>(3</b>    | 2 | Bushing        | Part # | DB-224  |
| •            | 2 | Large Washer   | Part # | DLW-224 |
| <b>(</b>     | 2 | Cotter Pin     | Part # | DCP-224 |
|              | 3 | Tie-Down Strap | Part # | DS-224  |
| 0            | 2 | Clevis Pin     | Part # | DPC-224 |
| 70           | 4 | M12x70mm Bolt  | Part # | 1270    |

### **Assembly Instructions Page 1**

1. Attach Bottom Frame **(B)** to Axle Housing **(C)** to the front holes using *1-M12x70mm bolt* on each side. **(See Closeup for proper installation order).** 

2. Attach Front Frame A to Axle Housing to the rear most holes using 1-M12x70mm bolt on each side. (See Closeup for proper installation order).

Insert a nylon washer on the bolt, then insert the bolt through the Bottom Frame. Insert the larger nylon washer between the Axle Housing and the Bottom Frame. Continue to insert the bolt through the Axle Housing and insert the last washer onto the bolt. Secure with the nut.