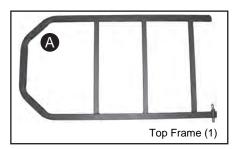

#### **Parts List**

| A            | 1 | Top Frame      | Part # | DTF-224 |
|--------------|---|----------------|--------|---------|
| ₿            | 1 | Bottom Frame   | Part # | DBF-224 |
| •            | 1 | Axle Housing   | Part # | DA-224  |
| lacktriangle | 2 | Wheel          | Part # | DW-224  |
| <b>(3</b>    | 2 | Bushing        | Part # | DB-224  |
| •            | 2 | Large Washer   | Part # | DLW-224 |
| <b>(</b>     | 2 | Cotter Pin     | Part # | DCP-224 |
|              | 3 | Tie-Down Strap | Part # | DS-224  |
| 0            | 2 | Clevis Pin     | Part # | DPC-224 |
| 70           | 4 | M12x70mm Bolt  | Part # | 1270    |

### **Assembly Instructions Page 1**

1. Attach Bottom Frame **(B)** to Axle Housing **(C)** to the front holes using *1-M12x70mm bolt* on each side. **(See Closeup for proper installation order).** 

2. Attach Front Frame A to Axle Housing to the rear most holes using 1-M12x70mm bolt on each side. (See Closeup for proper installation order).