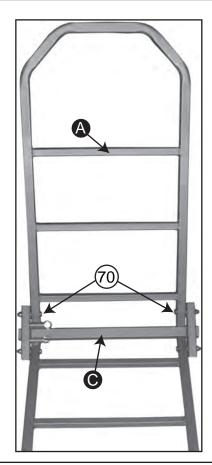

#### **Parts List**

| A            | 1 | Top Frame      | Part # | DTF-224 |
|--------------|---|----------------|--------|---------|
| ₿            | 1 | Bottom Frame   | Part # | DBF-224 |
| •            | 1 | Axle Housing   | Part # | DA-224  |
| lacktriangle | 2 | Wheel          | Part # | DW-224  |
| <b>(3</b>    | 2 | Bushing        | Part # | DB-224  |
| •            | 2 | Large Washer   | Part # | DLW-224 |
| <b>(</b>     | 2 | Cotter Pin     | Part # | DCP-224 |
|              | 3 | Tie-Down Strap | Part # | DS-224  |
| 0            | 2 | Clevis Pin     | Part # | DPC-224 |
| 70           | 4 | M12x70mm Bolt  | Part # | 1270    |

### **Assembly Instructions Page 1**

1. Attach Bottom Frame **(B)** to Axle Housing **(C)** to the front holes using *1-M12x70mm bolt* on each side. **(See Closeup for proper installation order).** 

2. Attach Front Frame A to Axle Housing to the rear most holes using 1-M12x70mm bolt on each side. (See Closeup for proper installation order).

Insert a nylon washer on the bolt, then insert the bolt through the Bottom Frame. Insert the larger nylon washer between the Axle Housing and the Bottom Frame. Continue to insert the bolt through the Axle Housing and insert the last washer onto the bolt. Secure with the nut.