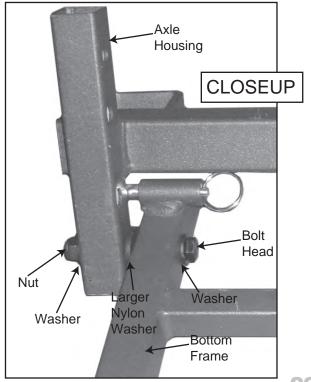

### **Assembly Instructions Page 1**

1. Attach Bottom Frame **(B)** to Axle Housing **(C)** to the front holes using *1-M12x70mm bolt* on each side. **(See Closeup for proper installation order).** 

2. Attach Front Frame A to Axle Housing to the rear most holes using 1-M12x70mm bolt on each side. (See Closeup for proper installation order).

Insert a nylon washer on the bolt, then insert the bolt through the Bottom Frame. Insert the larger nylon washer between the Axle Housing and the Bottom Frame. Continue to insert the bolt through the Axle Housing and insert the last washer onto the bolt. Secure with the nut.