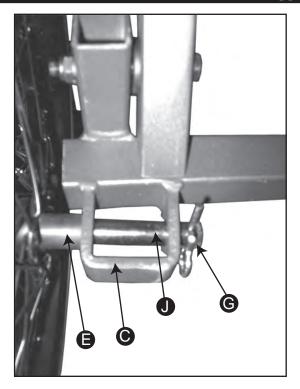

### **Assembly Instructions Page 1**

1. Attach Bottom Frame **(B)** to Axle Housing **(C)** to the front holes using *1-M12x70mm bolt* on each side. **(See Closeup for proper installation order).** 

2. Attach Front Frame A to Axle Housing to the rear most holes using 1-M12x70mm bolt on each side. (See Closeup for proper installation order).

Insert a nylon washer on the bolt, then insert the bolt through the Bottom Frame. Insert the larger nylon washer between the Axle Housing and the Bottom Frame. Continue to insert the bolt through the Axle Housing and insert the last washer onto the bolt. Secure with the nut.

### **Assembly Instructions Page 2**

3. Slide Large Washer onto Clevis Pin .
Insert Clevis Pin through Wheel .
Slide Bushing onto Clevis Pin .

4. Insert Clevis Pin through Axle Housing Insert Cotter Pin through hole on Clevis Pin.