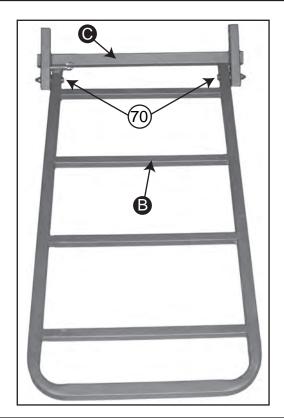

#### **Parts List**

| A            | 1 | Top Frame      | Part # | DTF-224 |
|--------------|---|----------------|--------|---------|
| ₿            | 1 | Bottom Frame   | Part # | DBF-224 |
| •            | 1 | Axle Housing   | Part # | DA-224  |
| lacktriangle | 2 | Wheel          | Part # | DW-224  |
| <b>(3</b>    | 2 | Bushing        | Part # | DB-224  |
| •            | 2 | Large Washer   | Part # | DLW-224 |
| <b>(</b>     | 2 | Cotter Pin     | Part # | DCP-224 |
|              | 3 | Tie-Down Strap | Part # | DS-224  |
| 0            | 2 | Clevis Pin     | Part # | DPC-224 |
| 70           | 4 | M12x70mm Bolt  | Part # | 1270    |

### **Assembly Instructions Page 1**

1. Attach Bottom Frame **(B)** to Axle Housing **(C)** to the front holes using *1-M12x70mm bolt* on each side. **(See Closeup for proper installation order).** 

2. Attach Front Frame A to Axle Housing to the rear most holes using 1-M12x70mm bolt on each side. (See Closeup for proper installation order).

Insert a nylon washer on the bolt, then insert the bolt through the Bottom Frame. Insert the larger nylon washer between the Axle Housing and the Bottom Frame. Continue to insert the bolt through the Axle Housing and insert the last washer onto the bolt. Secure with the nut.