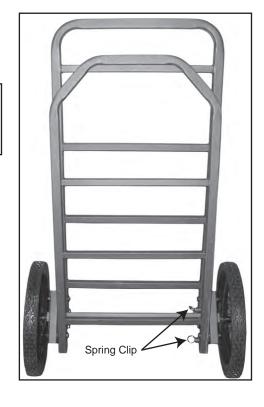

5. To fold Deer Cart, simply pull on the Spring Clips on both the Top and Bottom Frames and fold together.