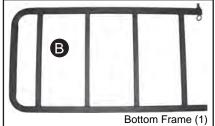

#### **Parts List**

| A            | 1 | Top Frame      | Part # | DTF-224 |
|--------------|---|----------------|--------|---------|
| ₿            | 1 | Bottom Frame   | Part # | DBF-224 |
| •            | 1 | Axle Housing   | Part # | DA-224  |
| lacktriangle | 2 | Wheel          | Part # | DW-224  |
| <b>(3</b>    | 2 | Bushing        | Part # | DB-224  |
| •            | 2 | Large Washer   | Part # | DLW-224 |
| <b>(</b>     | 2 | Cotter Pin     | Part # | DCP-224 |
|              | 3 | Tie-Down Strap | Part # | DS-224  |
| 0            | 2 | Clevis Pin     | Part # | DPC-224 |
| 70           | 4 | M12x70mm Bolt  | Part # | 1270    |

### **Assembly Instructions Page 1**

1. Attach Bottom Frame **(B)** to Axle Housing **(C)** to the front holes using *1-M12x70mm bolt* on each side. **(See Closeup for proper installation order).** 

2. Attach Front Frame A to Axle Housing to the rear most holes using 1-M12x70mm bolt on each side. (See Closeup for proper installation order).